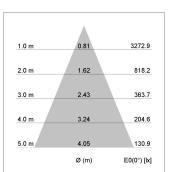

on rating . class IP 20 . II
Luminaire colour stratowhite

## **OPTIONAL**

RAL-colours, NCS-colours (powder coating or wet spraying) on inquiry, surface alloys on inquiry, honeycomb louver





Recessed luminaire with LED, rated life of the LED L80/B10 > 50000 h, colour rendering index CRI > 80, chromaticity tolerance 2 SDCM (initial), reflector with circular light distribution pattern, reflector pure aluminium 99,99% in MIRO-Silver®, segmented and faceted, die-cast aluminium, powder-coated, rotation angle, swivel angle +25° / -25°, stratowhite,

Inclusiv fix conected driver unit 220-240  $V_{\sim}$  / 50-60 Hz, max. 36 luminaires per circuit (B16A fuse)

Note: All data are typical values. System features may change with product improvements due to technical advances. Errors excepted.