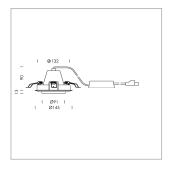

## LIGHT TECHNOLOGY

LED COB
Light colour 830
Luminous flux 1860 lm
System power 15 W
Luminaire Efficiency 124 lm/W
Reflector Flood
Beam angle 40°

Swivel angle +25° / -25°
Weight 0.69 kg
Protection rating . class IP 20 . II
Luminaire colour stratowhite

## **OPTIONAL**

RAL-colours, NCS-colours (powder coating or wet spraying) on inquiry, surface alloys on inquiry, honeycomb louver

Recessed luminaire with LED, rated life of the LED L80/B10 > 50000 h, colour rendering index CRI > 80, chromaticity tolerance 2 SDCM (initial), reflector with circular light distribution pattern, reflector pure aluminium 99,99% in MIRO-Silver®, segmented and faceted, die-cast aluminium, powder-coated, rotation angle, swivel angle +25° / -25°, stratowhite,

Inclusiv fix conected driver unit 220-240  $V_{\sim}$  / 50-60 Hz, max. 36 luminaires per circuit (B16A fuse)

Note: All data are typical values. System features may change with product improvements due to technical advances. Errors excepted.