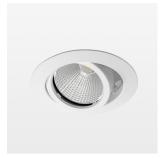

## LIGHT TECHNOLOGY

LED COB
Light colour 830
Luminous flux 1860 lm
System power 15 W
Luminaire Efficiency 124 lm/W
Reflector Flood
Beam angle 40°

Swivel angle +25° / -25°
Weight 0.69 kg
Protection rating . class IP 20 . II
Luminaire colour stratowhite

## **OPTIONAL**

RAL-colours, NCS-colours (powder coating or wet spraying) on inquiry, surface alloys on inquiry, honeycomb louver

Recessed luminaire with LED, rated life of the LED L80/B10 > 50000 h, colour rendering index CRI > 80, chromaticity tolerance 2 SDCM (initial), reflector with circular light distribution pattern, reflector pure aluminium 99,99% in MIRO-Silver®, segmented and faceted, die-cast aluminium, powder-coated, rotation angle, swivel angle +25° / -25°, stratowhite,