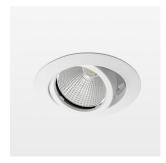

## Intara XR

Article number: 50890020

## **LUMINAIRE**

Swivel angle +25° / -25°
Weight 0.69 kg
Protection rating . class IP 20 . II
Luminaire colour stratowhite

## **OPTIONAL**

RAL-colours, NCS-colours (powder coating or wet spraying) on inquiry, surface alloys on inquiry, honeycomb louver

Recessed luminaire with LED, rated life of the LED L80/B10 > 50000 h, colour rendering index CRI > 96, chromaticity tolerance 2 SDCM (initial), reflector with circular light distribution pattern, reflector pure aluminium 99,99% in MIRO-Silver®, segmented and faceted, die-cast aluminium, powder-coated, rotation angle , swivel angle +25° / -25°, stratowhite,