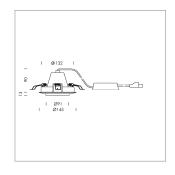

## Intara XR

Article number: 50890020

## LIGHT TECHNOLOGY

LED COB
Light colour BeColor
Luminous flux 1400 lm
System power 15 W
Luminaire Efficiency 85 lm/W
Reflector Flood
Beam angle 40°

## **LUMINAIRE**

Swivel angle +25° / -25°
Weight 0.69 kg
Protection rating . class IP 20 . II
Luminaire colour stratowhite

## **OPTIONAL**

RAL-colours, NCS-colours (powder coating or wet spraying) on inquiry, surface alloys on inquiry, honeycomb louver

Recessed luminaire with LED, rated life of the LED L80/B10 > 50000 h, colour rendering index CRI > 96, chromaticity tolerance 2 SDCM (initial), reflector with circular light distribution pattern, reflector pure aluminium 99,99% in MIRO-Silver®, segmented and faceted, die-cast aluminium, powder-coated, rotation angle , swivel angle +25° / -25°, stratowhite,