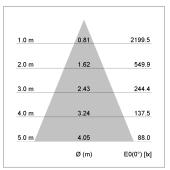

## LIGHT TECHNOLOGY

LED COB
Light colour BeColor
Luminous flux 1400 lm
System power 15 W
Luminaire Efficiency 85 lm/W
Reflector Flood
Beam angle 40°