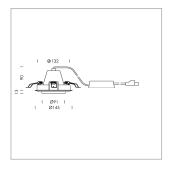

## Intara XR

Article number: 50890057

## **LUMINAIRE**

Swivel angle +25° / -25°
Weight 0.69 kg
Protection rating . class IP 20 . II
Luminaire colour stratowhite

## **OPTIONAL**

RAL-colours, NCS-colours (powder coating or wet spraying) on inquiry, surface alloys on inquiry, honeycomb louver

Recessed luminaire with LED, rated life of the LED L80/B10 > 50000 h, colour rendering index CRI > 90, chromaticity tolerance 2 SDCM (initial), reflector with circular light distribution pattern, reflector pure aluminium 99,99% in MIRO-Silver®, segmented and faceted, die-cast aluminium, powder-coated, rotation angle , swivel angle +25° / -25°, stratowhite,

Inclusiv fix conected driver unit 220-240 V $_{\sim}$  / 50-60 Hz, max. 18 luminaires per circuit (B16A fuse)

Note: All data are typical values. System features may change with product improvements due to technical advances. Errors excepted.