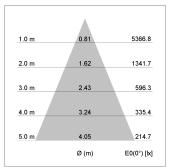

## LIGHT TECHNOLOGY

LED COB
Light colour 927
Luminous flux 3050 lm
System power 34 W
Luminaire Efficiency 90 lm/W
Reflector Flood
Beam angle 40°