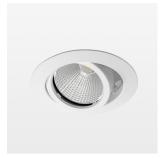

## Intara XR

Article number: 50890057

## **LUMINAIRE**

Swivel angle +25° / -25°
Weight 0.69 kg
Protection rating . class IP 20 . II
Luminaire colour stratowhite

## **OPTIONAL**

RAL-colours, NCS-colours (powder coating or wet spraying) on inquiry, surface alloys on inquiry, honeycomb louver

Recessed luminaire with LED, rated life of the LED L80/B10 > 50000 h, colour rendering index CRI > 90, chromaticity tolerance 2 SDCM (initial), reflector with circular light distribution pattern, reflector pure aluminium 99,99% in MIRO-Silver®, segmented and faceted, die-cast aluminium, powder-coated, rotation angle , swivel angle +25° / -25°, stratowhite,