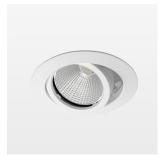

## Intara XR

Article number: 50890058

## **LUMINAIRE**

Swivel angle +25° / -25°
Weight 0.69 kg
Protection rating . class IP 20 . II
Luminaire colour stratowhite

## **OPTIONAL**

RAL-colours, NCS-colours (powder coating or wet spraying) on inquiry, surface alloys on inquiry, honeycomb louver

Recessed luminaire with LED, rated life of the LED L80/B10 > 50000 h, colour rendering index CRI > 80, chromaticity tolerance 2 SDCM (initial), reflector with circular light distribution pattern, reflector pure aluminium 99,99% in MIRO-Silver®, segmented and faceted, die-cast aluminium, powder-coated, rotation angle , swivel angle +25° / -25°, stratowhite,