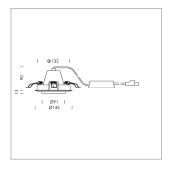

## **LUMINAIRE**

Swivel angle +25° / -25°
Weight 0.69 kg
Protection rating . class IP 20 . II
Luminaire colour stratowhite

## **OPTIONAL**

RAL-colours, NCS-colours (powder coating or wet spraying) on inquiry, surface alloys on inquiry, honeycomb louver

Recessed luminaire with LED, rated life of the LED L80/B10 > 50000 h, colour rendering index CRI > 80, chromaticity tolerance 2 SDCM (initial), reflector with circular light distribution pattern, reflector pure aluminium 99,99% in MIRO-Silver®, segmented and faceted, die-cast aluminium, powder-coated, rotation angle , swivel angle +25° / -25°, stratowhite,