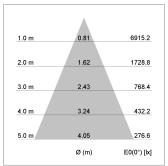

## LIGHT TECHNOLOGY

LED COB
Light colour 830
Luminous flux 3930 lm
System power 34 W
Luminaire Efficiency 116 lm/W
Reflector Flood
Beam angle 40°