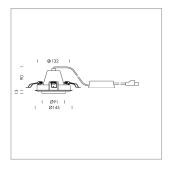

## LIGHT TECHNOLOGY

LED COB
Light colour 835
Luminous flux 3970 lm
System power 34 W
Luminaire Efficiency 117 lm/W
Reflector Flood
Beam angle 40°

Swivel angle +25° / -25°
Weight 0.69 kg
Protection rating . class IP 20 . II
Luminaire colour stratowhite

## **OPTIONAL**

RAL-colours, NCS-colours (powder coating or wet spraying) on inquiry, surface alloys on inquiry, honeycomb louver

Recessed luminaire with LED, rated life of the LED L80/B10 > 50000 h, colour rendering index CRI > 80, chromaticity tolerance 2 SDCM (initial), reflector with circular light distribution pattern, reflector pure aluminium 99,99% in MIRO-Silver®, segmented and faceted, die-cast aluminium, powder-coated, rotation angle , swivel angle +25° / -25°, stratowhite,