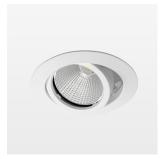

## Intara XR

Article number: 50890059

## LIGHT TECHNOLOGY

LED COB
Light colour 835
Luminous flux 3970 lm
System power 34 W
Luminaire Efficiency 117 lm/W
Reflector Flood
Beam angle 40°

Swivel angle +25° / -25°
Weight 0.69 kg
Protection rating . class IP 20 . II
Luminaire colour stratowhite

## **OPTIONAL**

RAL-colours, NCS-colours (powder coating or wet spraying) on inquiry, surface alloys on inquiry, honeycomb louver

Recessed luminaire with LED, rated life of the LED L80/B10 > 50000 h, colour rendering index CRI > 80, chromaticity tolerance 2 SDCM (initial), reflector with circular light distribution pattern, reflector pure aluminium 99,99% in MIRO-Silver®, segmented and faceted, die-cast aluminium, powder-coated, rotation angle , swivel angle +25° / -25°, stratowhite,