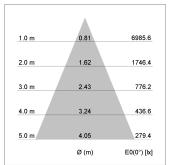

n rating . class IP 20 . II
Luminaire colour stratowhite

## **OPTIONAL**

RAL-colours, NCS-colours (powder coating or wet spraying) on inquiry, surface alloys on inquiry, honeycomb louver





Recessed luminaire with LED, rated life of the LED L80/B10 > 50000 h, colour rendering index CRI > 80, chromaticity tolerance 2 SDCM (initial), reflector with circular light distribution pattern, reflector pure aluminium 99,99% in MIRO-Silver®, segmented and faceted, die-cast aluminium, powder-coated, rotation angle , swivel angle +25° / -25°, stratowhite,

Inclusiv fix conected driver unit 220-240 V $_{\sim}$  / 50-60 Hz, max. 18 luminaires per circuit (B16A fuse)

Note: All data are typical values. System features may change with product improvements due to technical advances. Errors excepted.