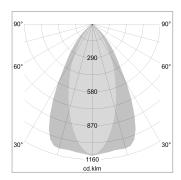

## LIGHT TECHNOLOGY

LED COB
Light colour BeColor
Luminous flux 2020 lm
System power 23 W
Luminaire Efficiency 88 lm/W
Reflector OvalBasic
Beam angle 60° x 40°

Swivel angle +25° / -25°
Weight 0.69 kg
Protection rating . class IP 20 . II
Luminaire colour stratowhite