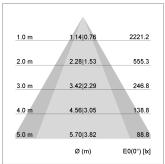

## LIGHT TECHNOLOGY

LED COB
Light colour BeColor
Luminous flux 2020 lm
System power 23 W
Luminaire Efficiency 88 lm/W
Reflector OvalBasic
Beam angle 60° x 40°

Swivel angle +25° / -25°
Weight 0.69 kg
Protection rating . class IP 20 . II
Luminaire colour stratowhite