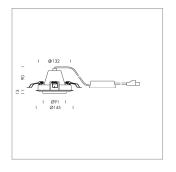

## LIGHT TECHNOLOGY

LED COB
Light colour BeColor
Luminous flux 2020 lm
System power 23 W
Luminaire Efficiency 88 lm/W
Reflector OvalBasic
Beam angle 60° x 40°

Swivel angle +25° / -25°
Weight 0.69 kg
Protection rating . class IP 20 . II
Luminaire colour stratowhite

## **OPTIONAL**

RAL-colours, NCS-colours (powder coating or wet spraying) on inquiry, surface alloys on inquiry, honeycomb louver

Recessed luminaire with LED, rated life of the LED L80/B10 > 50000 h, colour rendering index CRI > 96, chromaticity tolerance 2 SDCM (initial), reflector with oval light distribution pattern, reflector pure aluminium 99,99% in MIRO-Silver®, segmented, die-cast aluminium, powder-coated, rotation angle , swivel angle  $\pm 25^{\circ}$  /  $\pm 25^{\circ}$ , stratowhite,