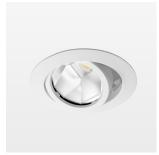

## **OPTIONAL**

RAL-colours, NCS-colours (powder coating or wet spraying) on inquiry, surface alloys on inquiry, honeycomb louver

Recessed luminaire with LED, rated life of the LED L80/B10 > 50000 h, colour rendering index CRI > 96, chromaticity tolerance 2 SDCM (initial), reflector with oval light distribution pattern, reflector pure aluminium 99,99% in MIRO-Silver®, segmented, die-cast aluminium, powder-coated, rotation angle , swivel angle  $\pm 25^{\circ}$  /  $\pm 25^{\circ}$ , stratowhite,