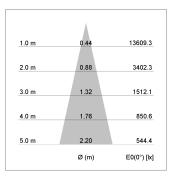

## LIGHT TECHNOLOGY

LED COB
Light colour PearlWhite
Luminous flux 3440 lm
System power 41 W
Luminaire Efficiency 84 lm/W
Reflector Medium
Beam angle 25°