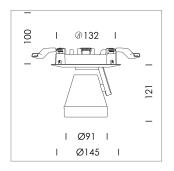

## **LUMINAIRE**

Rotation angle 400°
Swivel angle +85°/-85°
Weight 0.65 kg
Protection rating . class IP 20 . II
Luminaire colour stratowhite

## **OPTIONAL**

RAL-colours, NCS-colours (powder coating or wet spraying) on inquiry, surface alloys on inquiry, honeycomb louver

Semi-recessed luminaire with LED, rated life of the LED L80/B10 > 50000 h, colour rendering index CRI > 90, chromaticity tolerance 2 SDCM (initial), reflector with circular light distribution pattern, reflector pure aluminium 99,99% in MIRO-Silver®, segmented and faceted, 3D lens silicon to reduce the proportion of scattered light, die-cast aluminium, powder-coated, rotation angle 400°, swivel angle +85°/-85°, stratowhite, potentiometer to adjust the brightness, separate driver unit