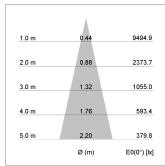

## LIGHT TECHNOLOGY

LED COB
Light colour PearlWhite
Luminous flux 2400 lm
System power 23 W
Luminaire Efficiency 104 lm/W
Reflector Medium
Beam angle 24°