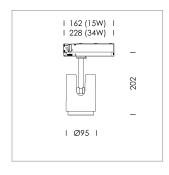

## **LUMINAIRE**

Rotation angle 330°
Swivel angle +/- 90°
Weight 1.1 kg
Protection rating . class IP 20 . II
Luminaire colour stratosilver

## OPCJA

RAL-colours, NCS-colours (powder coating or wet spraying) on inquiry, surface alloys on inquiry, OvalBeam lens or honeycomb louver, Casambi model on inquiry

Surface-mounted luminaire with LED, rated life of the LED L80/B10 > 50000 h, colour rendering index CRI > 90, chromaticity tolerance 2 SDCM (initial), LED hybrid technology, 3D silicone lens to reduce the proportion of scattered light, reflector with circular light distribution pattern, reflector pure aluminium 99,99% in MIRO-Silver®, segmented and faceted, exchangeable reflector unit in high-sheen black plastic, with glass cover, luminaire head die-cast aluminium, powder-coated, rotation angle 330°, swivel angle +/-90°, luminaire head/retention arm die-cast aluminium, stratosilver