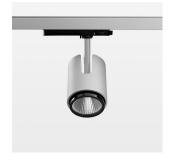

## Ontero IC

Article number: 21450051

## **LUMINAIRE**

Rotation angle 330°
Swivel angle +/- 90°
Weight 1.1 kg
Protection rating . class IP 20 . II
Luminaire colour stratosilver

## OPCJA

RAL-colours, NCS-colours (powder coating or wet spraying) on inquiry, surface alloys on inquiry, OvalBeam lens or honeycomb louver, Casambi model on inquiry

Surface-mounted luminaire with LED, rated life of the LED L80/B10 > 50000 h, colour rendering index CRI > 90, chromaticity tolerance 2 SDCM (initial), LED hybrid technology, 3D silicone lens to reduce the proportion of scattered light, reflector with circular light distribution pattern, reflector pure aluminium 99,99% in MIRO-Silver®, segmented and faceted, exchangeable reflector unit in high-sheen black plastic, with glass cover, luminaire head die-cast aluminium, powder-coated, rotation angle 330°, swivel angle +/-90°, luminaire head/retention arm die-cast aluminium, stratosilver