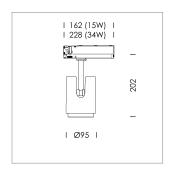

## **LUMINAIRE**

Rotation angle 330°
Swivel angle +/- 90°
Weight 1.1 kg
Protection rating . class IP 20 . II
Luminaire colour stratowhite

## **OPTIONAL**

RAL-colours, NCS-colours (powder coating or wet spraying) on inquiry, surface alloys on inquiry, OvalBeam lens or honeycomb louver, Casambi model on inquiry

Surface-mounted luminaire with LED, rated life of the LED L80/B10 > 50000 h, colour rendering index CRI > 90, chromaticity tolerance 2 SDCM (initial), LED hybrid technology, 3D silicone lens to reduce the proportion of scattered light, reflector with circular light distribution pattern, reflector pure aluminium 99,99% in MIRO-Silver®, segmented and faceted, exchangeable reflector unit in high-sheen black plastic, with glass cover, luminaire head die-cast aluminium, powder-coated, rotation angle 330°, swivel angle +/-90°, luminaire head/retention arm die-cast aluminium, stratowhite