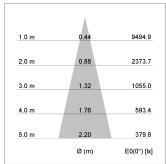

## LIGHT TECHNOLOGY

LED COB
Light colour PearlWhite
Luminous flux 2400 lm
System power 23 W
Luminaire Efficiency 104 lm/W
Reflector Medium
Beam angle 24°