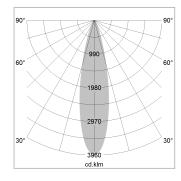

## LIGHT TECHNOLOGY

LED COB
Light colour PearlWhite
Luminous flux 2400 lm
System power 23 W
Luminaire Efficiency 104 lm/W
Reflector Medium
Beam angle 24°