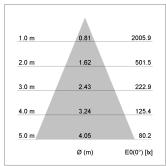

## LIGHT TECHNOLOGY

LED COB
Light colour Fish-Seafood
Luminous flux 1140 lm
System power 15 W
Luminaire Efficiency 76 lm/W
Reflector Flood
Beam angle 40°