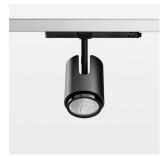

## **OPTIONAL**

RAL-colours, NCS-colours (powder coating or wet spraying) on inquiry, surface alloys on inquiry, changeable reflector, honeycomb louver, Casambi model on inquiry

Surface-mounted luminaire with LED, rated life of the LED L80/B10 > 50000 h, chromaticity tolerance 2 SDCM (initial), , reflector with circular light distribution pattern, reflector pure aluminium 99,99% in MIRO-Silver®, segmented and faceted, exchangeable reflector unit in high-sheen black plastic, with glass cover, luminaire head die-cast aluminium, powder-coated, rotation angle 330°, swivel angle +/-90°, luminaire head/retention arm die-cast aluminium, stratoblack