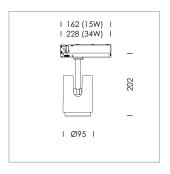

## **LUMINAIRE**

Rotation angle 330°
Swivel angle +/- 90°
Weight 1.1 kg
Protection rating . class IP 20 . II
Luminaire colour stratoblack

## **OPTIONAL**

RAL-colours, NCS-colours (powder coating or wet spraying) on inquiry, surface alloys on inquiry, changeable reflector, honeycomb louver, Casambi model on inquiry

Surface-mounted luminaire with LED, rated life of the LED L80/B10 > 50000 h, chromaticity tolerance 2 SDCM (initial), , reflector with circular light distribution pattern, reflector pure aluminium 99,99% in MIRO-Silver®, segmented and faceted, exchangeable reflector unit in high-sheen black plastic, with glass cover, luminaire head die-cast aluminium, powder-coated, rotation angle 330°, swivel angle +/-90°, luminaire head/retention arm die-cast aluminium, stratoblack