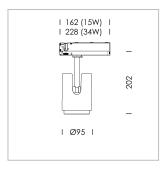

## Ontero IC

Article number: 21460009

## LIGHT TECHNOLOGY

LED COB
Light colour GoldenBread
Luminous flux 1670 lm
System power 15 W
Luminaire Efficiency 111 lm/W
Reflector Flood
Beam angle 40°

## **LUMINAIRE**

Rotation angle 330°
Swivel angle +/- 90°
Weight 1.1 kg
Protection rating . class IP 20 . II
Luminaire colour stratoblack

## **OPTIONEEL**

RAL-colours, NCS-colours (powder coating or wet spraying) on inquiry, surface alloys on inquiry, changeable reflector, honeycomb louver, Casambi model on inquiry

Surface-mounted luminaire with LED, rated life of the LED L80/B10 > 50000 h, chromaticity tolerance 3 SDCM (initial), , reflector with circular light distribution pattern, reflector pure aluminium 99,99% in MIRO-Silver®, segmented and faceted, exchangeable reflector unit in high-sheen black plastic, with glass cover, luminaire head die-cast aluminium, powder-coated, rotation angle 330°, swivel angle +/-90°, luminaire head/retention arm die-cast aluminium, stratoblack