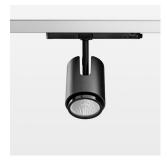

## Ontero IC

Article number: 21460009

## LIGHT TECHNOLOGY

LED COB
Light colour GoldenBread
Luminous flux 1670 lm
System power 15 W
Luminaire Efficiency 111 lm/W
Reflector Flood
Beam angle 40°

## **LUMINAIRE**

Rotation angle 330°
Swivel angle +/- 90°
Weight 1.1 kg
Protection rating . class IP 20 . II
Luminaire colour stratoblack

## **OPTIONEEL**

RAL-colours, NCS-colours (powder coating or wet spraying) on inquiry, surface alloys on inquiry, changeable reflector, honeycomb louver, Casambi model on inquiry

Surface-mounted luminaire with LED, rated life of the LED L80/B10 > 50000 h, chromaticity tolerance 3 SDCM (initial), , reflector with circular light distribution pattern, reflector pure aluminium 99,99% in MIRO-Silver®, segmented and faceted, exchangeable reflector unit in high-sheen black plastic, with glass cover, luminaire head die-cast aluminium, powder-coated, rotation angle 330°, swivel angle +/-90°, luminaire head/retention arm die-cast aluminium, stratoblack