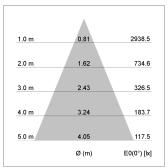

## LIGHT TECHNOLOGY

LED COB
Light colour GoldenBread
Luminous flux 1670 lm
System power 15 W
Luminaire Efficiency 111 lm/W
Reflector Flood
Beam angle 40°