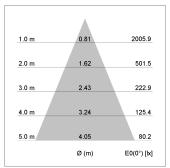

## LIGHT TECHNOLOGY

LED COB
Light colour Fish-Seafood
Luminous flux 1140 lm
System power 15 W
Luminaire Efficiency 76 lm/W
Reflector Flood
Beam angle 40°