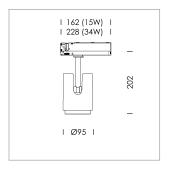

## **LUMINAIRE**

Rotation angle 330°
Swivel angle +/- 90°
Weight 1.1 kg
Protection rating . class IP 20 . II
Luminaire colour stratosilver