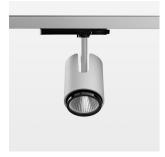

## **OPTIONEEL**

RAL-colours, NCS-colours (powder coating or wet spraying) on inquiry, surface alloys on inquiry, changeable reflector, honeycomb louver, Casambi model on inquiry

Surface-mounted luminaire with LED, rated life of the LED L80/B10 > 50000 h, chromaticity tolerance 2 SDCM (initial), , reflector with circular light distribution pattern, reflector pure aluminium 99,99% in MIRO-Silver®, segmented and faceted, exchangeable reflector unit in high-sheen black plastic, with glass cover, luminaire head die-cast aluminium, powder-coated, rotation angle 330°, swivel angle +/-90°, luminaire head/retention arm die-cast aluminium, stratosilver