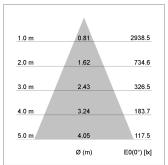

## LIGHT TECHNOLOGY

LED COB
Light colour GoldenBread
Luminous flux 1670 lm
System power 15 W
Luminaire Efficiency 111 lm/W
Reflector Flood
Beam angle 40°