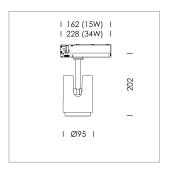

## **LUMINAIRE**

Rotation angle 330°
Swivel angle +/- 90°
Weight 1.1 kg
Protection rating . class IP 20 . II
Luminaire colour stratosilver

## **OPTIONAL**

RAL-colours, NCS-colours (powder coating or wet spraying) on inquiry, surface alloys on inquiry, changeable reflector, honeycomb louver, Casambi model on inquiry

Surface-mounted luminaire with LED, rated life of the LED L80/B10 > 50000 h, chromaticity tolerance 3 SDCM (initial), , reflector with circular light distribution pattern, reflector pure aluminium 99,99% in MIRO-Silver®, segmented and faceted, exchangeable reflector unit in high-sheen black plastic, with glass cover, luminaire head die-cast aluminium, powder-coated, rotation angle 330°, swivel angle +/-90°, luminaire head/retention arm die-cast aluminium, stratosilver