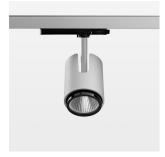

## **LUMINAIRE**

Rotation angle 330°
Swivel angle +/- 90°
Weight 1.1 kg
Protection rating . class IP 20 . II
Luminaire colour stratosilver

## **OPTIONAL**

RAL-colours, NCS-colours (powder coating or wet spraying) on inquiry, surface alloys on inquiry, changeable reflector, honeycomb louver, Casambi model on inquiry

Surface-mounted luminaire with LED, rated life of the LED L80/B10 > 50000 h, chromaticity tolerance 3 SDCM (initial), , reflector with circular light distribution pattern, reflector pure aluminium 99,99% in MIRO-Silver®, segmented and faceted, exchangeable reflector unit in high-sheen black plastic, with glass cover, luminaire head die-cast aluminium, powder-coated, rotation angle 330°, swivel angle +/-90°, luminaire head/retention arm die-cast aluminium, stratosilver