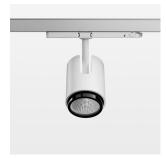

## Ontero IC

Article number: 21460028

## **OPTIONAL**

RAL-colours, NCS-colours (powder coating or wet spraying) on inquiry, surface alloys on inquiry, changeable reflector, honeycomb louver, Casambi model on inquiry

Surface-mounted luminaire with LED, rated life of the LED L80/B10 > 50000 h, colour rendering index CRI > 96, chromaticity tolerance 3 SDCM (initial), reflector with circular light distribution pattern, reflector pure aluminium 99,99% in MIRO-Silver®, segmented and faceted, exchangeable reflector unit in high-sheen black plastic, with glass cover, luminaire head die-cast aluminium, powder-coated, rotation angle 330°, swivel angle +/-90°, luminaire head/retention arm die-cast aluminium, stratowhite