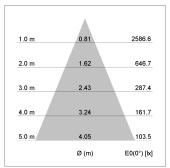

## LIGHT TECHNOLOGY

LED COB
Light colour BeCool
Luminous flux 1470 lm
System power 15 W
Luminaire Efficiency 98 lm/W
Reflector Flood
Beam angle 40°