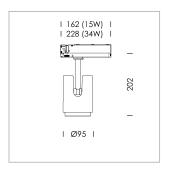

## **LUMINAIRE**

Rotation angle 330°
Swivel angle +/- 90°
Weight 1.1 kg
Protection rating . class IP 20 . II
Luminaire colour stratowhite

## **OPTIONAL**

RAL-colours, NCS-colours (powder coating or wet spraying) on inquiry, surface alloys on inquiry, changeable reflector, honeycomb louver, Casambi model on inquiry

Surface-mounted luminaire with LED, rated life of the LED L80/B10 > 50000 h, colour rendering index CRI > 96, chromaticity tolerance 3 SDCM (initial), reflector with circular light distribution pattern, reflector pure aluminium 99,99% in MIRO-Silver®, segmented and faceted, exchangeable reflector unit in high-sheen black plastic, with glass cover, luminaire head die-cast aluminium, powder-coated, rotation angle 330°, swivel angle +/-90°, luminaire head/retention arm die-cast aluminium, stratowhite