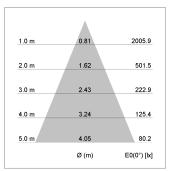

## LIGHT TECHNOLOGY

LED COB
Light colour Fish-Seafood
Luminous flux 1140 lm
System power 15 W
Luminaire Efficiency 76 lm/W
Reflector Flood
Beam angle 40°