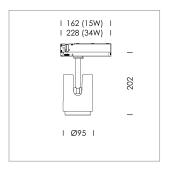

## **LUMINAIRE**

Rotation angle 330°
Swivel angle +/- 90°
Weight 1.1 kg
Protection rating . class IP 20 . II
Luminaire colour stratowhite

## **OPTIONEEL**

RAL-colours, NCS-colours (powder coating or wet spraying) on inquiry, surface alloys on inquiry, changeable reflector, honeycomb louver, Casambi model on inquiry

Surface-mounted luminaire with LED, rated life of the LED L80/B10 > 50000 h, chromaticity tolerance 2 SDCM (initial), , reflector with circular light distribution pattern, reflector pure aluminium 99,99% in MIRO-Silver®, segmented and faceted, exchangeable reflector unit in high-sheen black plastic, with glass cover, luminaire head die-cast aluminium, powder-coated, rotation angle 330°, swivel angle +/-90°, luminaire head/retention arm die-cast aluminium, stratowhite