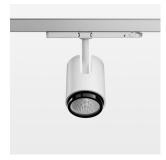

## Ontero IC

Article number: 21460030

## **OPTIONEEL**

RAL-colours, NCS-colours (powder coating or wet spraying) on inquiry, surface alloys on inquiry, changeable reflector, honeycomb louver, Casambi model on inquiry

Surface-mounted luminaire with LED, rated life of the LED L80/B10 > 50000 h, chromaticity tolerance 2 SDCM (initial), , reflector with circular light distribution pattern, reflector pure aluminium 99,99% in MIRO-Silver®, segmented and faceted, exchangeable reflector unit in high-sheen black plastic, with glass cover, luminaire head die-cast aluminium, powder-coated, rotation angle 330°, swivel angle +/-90°, luminaire head/retention arm die-cast aluminium, stratowhite