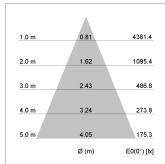

## LIGHT TECHNOLOGY

LED COB
Light colour PearlWhite
Luminous flux 2490 lm
System power 23 W
Luminaire Efficiency 108 lm/W
Reflector Flood
Beam angle 40°