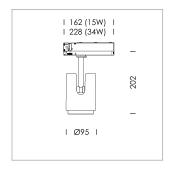

## **LUMINAIRE**

Rotation angle 330°
Swivel angle +/- 90°
Weight 1.1 kg
Protection rating . class IP 20 . II
Luminaire colour stratoblack

## **OPTIONAL**

RAL-colours, NCS-colours (powder coating or wet spraying) on inquiry, surface alloys on inquiry, changeable reflector, honeycomb louver, Casambi model on inquiry

Surface-mounted luminaire with LED, rated life of the LED L80/B10 > 50000 h, colour rendering index CRI > 90, chromaticity tolerance 2 SDCM (initial), reflector with circular light distribution pattern, reflector pure aluminium 99,99% in MIRO-Silver®, segmented and faceted, exchangeable reflector unit in high-sheen black plastic, with glass cover, luminaire head die-cast aluminium, powder-coated, rotation angle 330°, swivel angle +/-90°, luminaire head/retention arm die-cast aluminium, stratoblack