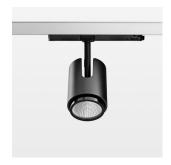

## **LUMINAIRE**

Rotation angle 330°
Swivel angle +/- 90°
Weight 1.1 kg
Protection rating . class IP 20 . II
Luminaire colour stratoblack

## **OPTIONAL**

RAL-colours, NCS-colours (powder coating or wet spraying) on inquiry, surface alloys on inquiry, changeable reflector, honeycomb louver, Casambi model on inquiry

Surface-mounted luminaire with LED, rated life of the LED L80/B10 > 50000 h, colour rendering index CRI > 90, chromaticity tolerance 2 SDCM (initial), reflector with circular light distribution pattern, reflector pure aluminium 99,99% in MIRO-Silver®, segmented and faceted, exchangeable reflector unit in high-sheen black plastic, with glass cover, luminaire head die-cast aluminium, powder-coated, rotation angle 330°, swivel angle +/-90°, luminaire head/retention arm die-cast aluminium, stratoblack