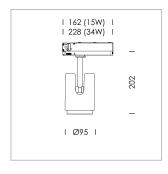

## **LUMINAIRE**

Rotation angle 330°
Swivel angle +/- 90°
Weight 1.1 kg
Protection rating . class IP 20 . II
Luminaire colour stratosilver