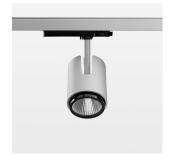

## Ontero IC

Article number: 21460052

## **OPTIONAL**

RAL-colours, NCS-colours (powder coating or wet spraying) on inquiry, surface alloys on inquiry, changeable reflector, honeycomb louver, Casambi model on inquiry

Surface-mounted luminaire with LED, rated life of the LED L80/B10 > 50000 h, chromaticity tolerance 2 SDCM (initial), , reflector with circular light distribution pattern, reflector pure aluminium 99,99% in MIRO-Silver®, segmented and faceted, exchangeable reflector unit in high-sheen black plastic, with glass cover, luminaire head die-cast aluminium, powder-coated, rotation angle 330°, swivel angle +/-90°, luminaire head/retention arm die-cast aluminium, stratosilver