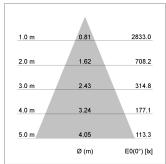

## LIGHT TECHNOLOGY

LED COB
Light colour Fish-Seafood
Luminous flux 1610 lm
System power 23 W
Luminaire Efficiency 70 lm/W
Reflector Flood
Beam angle 40°