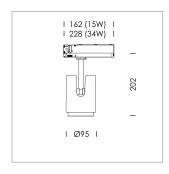

## **LUMINAIRE**

Rotation angle 330°
Swivel angle +/- 90°
Weight 1.1 kg
Protection rating . class IP 20 . II
Luminaire colour stratowhite

## **OPTIONAL**

RAL-colours, NCS-colours (powder coating or wet spraying) on inquiry, surface alloys on inquiry, changeable reflector, honeycomb louver, Casambi model on inquiry

Surface-mounted luminaire with LED, rated life of the LED L80/B10 > 50000 h, chromaticity tolerance 2 SDCM (initial), , reflector with circular light distribution pattern, reflector pure aluminium 99,99% in MIRO-Silver®, segmented and faceted, exchangeable reflector unit in high-sheen black plastic, with glass cover, luminaire head die-cast aluminium, powder-coated, rotation angle 330°, swivel angle +/-90°, luminaire head/retention arm die-cast aluminium, stratowhite