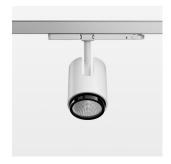

## Ontero IC

Article number: 21460063

## LIGHT TECHNOLOGY

LED COB
Light colour Fish-Seafood
Luminous flux 1610 lm
System power 23 W
Luminaire Efficiency 70 lm/W
Reflector Flood
Beam angle 40°

## **LUMINAIRE**

Rotation angle 330°
Swivel angle +/- 90°
Weight 1.1 kg
Protection rating . class IP 20 . II
Luminaire colour stratowhite