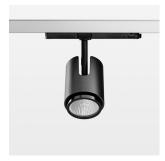

## **LUMINAIRE**

Rotation angle 330°
Swivel angle +/- 90°
Weight 1.1 kg
Protection rating . class IP 20 . II
Luminaire colour stratoblack

## **OPTIONAL**

RAL-colours, NCS-colours (powder coating or wet spraying) on inquiry, surface alloys on inquiry, changeable reflector, honeycomb louver, Casambi model on inquiry

Surface-mounted luminaire with LED, rated life of the LED L80/B10 > 50000 h, colour rendering index CRI > 90, chromaticity tolerance 2 SDCM (initial), reflector with circular light distribution pattern, reflector pure aluminium 99,99% in MIRO-Silver®, segmented and faceted, exchangeable reflector unit in high-sheen black plastic, with glass cover, luminaire head die-cast aluminium, powder-coated, rotation angle 330°, swivel angle +/-90°, luminaire head/retention arm die-cast aluminium, stratoblack