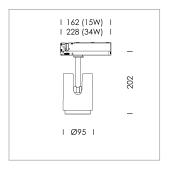

## **LUMINAIRE**

Rotation angle 330°
Swivel angle +/- 90°
Weight 1.1 kg
Protection rating . class IP 20 . II
Luminaire colour stratoblack

## **OPTIONAL**

RAL-colours, NCS-colours (powder coating or wet spraying) on inquiry, surface alloys on inquiry, changeable reflector, honeycomb louver, Casambi model on inquiry

Surface-mounted luminaire with LED, rated life of the LED L80/B10 > 50000 h, colour rendering index CRI > 90, chromaticity tolerance 2 SDCM (initial), reflector with circular light distribution pattern, reflector pure aluminium 99,99% in MIRO-Silver®, segmented and faceted, exchangeable reflector unit in high-sheen black plastic, with glass cover, luminaire head die-cast aluminium, powder-coated, rotation angle 330°, swivel angle +/-90°, luminaire head/retention arm die-cast aluminium, stratoblack