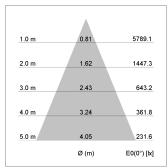

## LIGHT TECHNOLOGY

LED COB
Light colour PearlWhite
Luminous flux 3290 lm
System power 34 W
Luminaire Efficiency 97 lm/W
Reflector Flood
Beam angle 40°