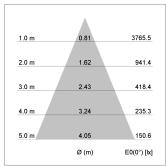

## LIGHT TECHNOLOGY

LED COB
Light colour Fish-Seafood
Luminous flux 2140 lm
System power 34 W
Luminaire Efficiency 63 lm/W
Reflector Flood
Beam angle 40°