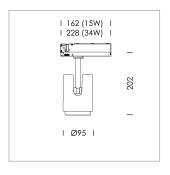

## **LUMINAIRE**

Rotation angle 330°
Swivel angle +/- 90°
Weight 1.1 kg
Protection rating . class IP 20 . II
Luminaire colour stratoblack

## **OPTIONEEL**

RAL-colours, NCS-colours (powder coating or wet spraying) on inquiry, surface alloys on inquiry, changeable reflector, honeycomb louver, Casambi model on inquiry

Surface-mounted luminaire with LED, rated life of the LED L80/B10 > 50000 h, chromaticity tolerance 2 SDCM (initial), , reflector with circular light distribution pattern, reflector pure aluminium 99,99% in MIRO-Silver®, segmented and faceted, exchangeable reflector unit in high-sheen black plastic, with glass cover, luminaire head die-cast aluminium, powder-coated, rotation angle 330°, swivel angle +/-90°, luminaire head/retention arm die-cast aluminium, stratoblack