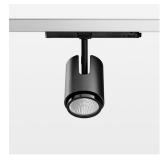

## **LUMINAIRE**

Rotation angle 330°
Swivel angle +/- 90°
Weight 1.1 kg
Protection rating . class IP 20 . II
Luminaire colour stratoblack

## **OPTIONEEL**

RAL-colours, NCS-colours (powder coating or wet spraying) on inquiry, surface alloys on inquiry, changeable reflector, honeycomb louver, Casambi model on inquiry

Surface-mounted luminaire with LED, rated life of the LED L80/B10 > 50000 h, chromaticity tolerance 2 SDCM (initial), , reflector with circular light distribution pattern, reflector pure aluminium 99,99% in MIRO-Silver®, segmented and faceted, exchangeable reflector unit in high-sheen black plastic, with glass cover, luminaire head die-cast aluminium, powder-coated, rotation angle 330°, swivel angle +/-90°, luminaire head/retention arm die-cast aluminium, stratoblack