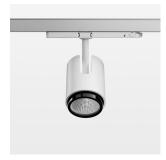

## Ontero IC

Article number: 21460094

## **OPTIONAL**

RAL-colours, NCS-colours (powder coating or wet spraying) on inquiry, surface alloys on inquiry, changeable reflector, honeycomb louver, Casambi model on inquiry

Surface-mounted luminaire with LED, rated life of the LED L80/B10 > 50000 h, colour rendering index CRI > 96, chromaticity tolerance 3 SDCM (initial), reflector with circular light distribution pattern, reflector pure aluminium 99,99% in MIRO-Silver®, segmented and faceted, exchangeable reflector unit in high-sheen black plastic, with glass cover, luminaire head die-cast aluminium, powder-coated, rotation angle 330°, swivel angle +/-90°, luminaire head/retention arm die-cast aluminium, stratowhite