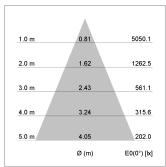

## LIGHT TECHNOLOGY

LED COB
Light colour BeCool
Luminous flux 2870 lm
System power 34 W
Luminaire Efficiency 84 lm/W
Reflector Flood
Beam angle 40°