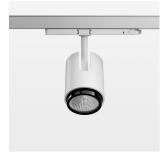

## Ontero IC

Article number: 21460096

## LIGHT TECHNOLOGY

LED COB
Light colour Fish-Seafood
Luminous flux 2140 lm
System power 34 W
Luminaire Efficiency 63 lm/W
Reflector Flood
Beam angle 40°

## **LUMINAIRE**

Rotation angle 330°
Swivel angle +/- 90°
Weight 1.1 kg
Protection rating . class IP 20 . II
Luminaire colour stratowhite

## **OPTIONAL**

RAL-colours, NCS-colours (powder coating or wet spraying) on inquiry, surface alloys on inquiry, changeable reflector, honeycomb louver, Casambi model on inquiry

Surface-mounted luminaire with LED, rated life of the LED L80/B10 > 50000 h, chromaticity tolerance 2 SDCM (initial), , reflector with circular light distribution pattern, reflector pure aluminium 99,99% in MIRO-Silver®, segmented and faceted, exchangeable reflector unit in high-sheen black plastic, with glass cover, luminaire head die-cast aluminium, powder-coated, rotation angle 330°, swivel angle +/-90°, luminaire head/retention arm die-cast aluminium, stratowhite