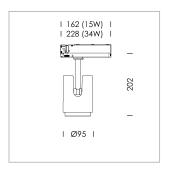

## **LUMINAIRE**

Rotation angle 330°
Swivel angle +/- 90°
Weight 1.1 kg
Protection rating . class IP 20 . II
Luminaire colour stratowhite

## **OPTIONAL**

RAL-colours, NCS-colours (powder coating or wet spraying) on inquiry, surface alloys on inquiry, changeable reflector, honeycomb louver, Casambi model on inquiry

Surface-mounted luminaire with LED, rated life of the LED L80/B10 > 50000 h, chromaticity tolerance 2 SDCM (initial), , reflector with circular light distribution pattern, reflector pure aluminium 99,99% in MIRO-Silver®, segmented and faceted, exchangeable reflector unit in high-sheen black plastic, with glass cover, luminaire head die-cast aluminium, powder-coated, rotation angle 330°, swivel angle +/-90°, luminaire head/retention arm die-cast aluminium, stratowhite