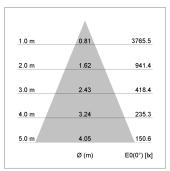

## LIGHT TECHNOLOGY

LED COB
Light colour Fish-Seafood
Luminous flux 2140 lm
System power 34 W
Luminaire Efficiency 63 lm/W
Reflector Flood
Beam angle 40°