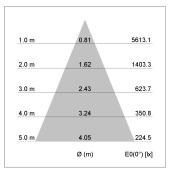

## LIGHT TECHNOLOGY

LED COB
Light colour GoldenBread
Luminous flux 3190 lm
System power 34 W
Luminaire Efficiency 94 lm/W
Reflector Flood
Beam angle 40°