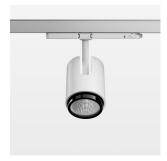

## Ontero IC

Article number: 21460097

## **OPTIONAL**

RAL-colours, NCS-colours (powder coating or wet spraying) on inquiry, surface alloys on inquiry, changeable reflector, honeycomb louver, Casambi model on inquiry

Surface-mounted luminaire with LED, rated life of the LED L80/B10 > 50000 h, chromaticity tolerance 3 SDCM (initial), , reflector with circular light distribution pattern, reflector pure aluminium 99,99% in MIRO-Silver®, segmented and faceted, exchangeable reflector unit in high-sheen black plastic, with glass cover, luminaire head die-cast aluminium, powder-coated, rotation angle 330°, swivel angle +/-90°, luminaire head/retention arm die-cast aluminium, stratowhite