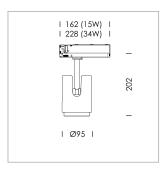

## **LUMINAIRE**

Rotation angle 330°
Swivel angle +/- 90°
Weight 1.1 kg
Protection rating . class IP 20 . II
Luminaire colour stratowhite

## **OPTIONAL**

RAL-colours, NCS-colours (powder coating or wet spraying) on inquiry, surface alloys on inquiry, changeable reflector, honeycomb louver, Casambi model on inquiry

Surface-mounted luminaire with LED, rated life of the LED L80/B10 > 50000 h, chromaticity tolerance 3 SDCM (initial), , reflector with circular light distribution pattern, reflector pure aluminium 99,99% in MIRO-Silver®, segmented and faceted, exchangeable reflector unit in high-sheen black plastic, with glass cover, luminaire head die-cast aluminium, powder-coated, rotation angle 330°, swivel angle +/-90°, luminaire head/retention arm die-cast aluminium, stratowhite