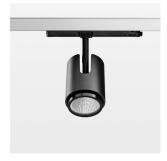

## Ontero IC

Article number: 21460107

## LIGHT TECHNOLOGY

LED COB Light colour Fish-Seafood Luminous flux 2530 lm System power 41 W Luminaire Efficiency 62 lm/W Reflector Flood Beam angle 40°

## **LUMINAIRE**

330° Rotation angle Swivel angle +90° / -90° Weight 1.1 kg Protection rating . class IP 20. II Luminaire colour stratoblack

## **OPTIONAL**

RAL-colours, NCS-colours (powder coating or wet spraying) on inquiry, surface alloys on inquiry, changeable reflector, honeycomb louver, Casambi model on inquiry

Surface-mounted luminaire with LED, rated life of the LED L80/B10 > 50000 h, chromaticity tolerance 2 SDCM (initial), , reflector with circular light distribution pattern, reflector pure aluminium 99,99% in MIRO-Silver®, segmented and faceted, exchangeable reflector unit in high-sheen black plastic, with glass cover, luminaire head die-cast aluminium, powder-coated, rotation angle 330°, swivel angle +90°/-90°, luminaire head/retention arm die-cast aluminium, stratoblack