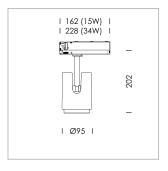

## **LUMINAIRE**

330° Rotation angle Swivel angle +90° / -90° Weight 1.1 kg Protection rating . class IP 20. II Luminaire colour stratoblack

## **OPTIONAL**

RAL-colours, NCS-colours (powder coating or wet spraying) on inquiry, surface alloys on inquiry, changeable reflector, honeycomb louver, Casambi model on inquiry

Surface-mounted luminaire with LED, rated life of the LED L80/B10 > 50000 h, chromaticity tolerance 2 SDCM (initial), , reflector with circular light distribution pattern, reflector pure aluminium 99,99% in MIRO-Silver®, segmented and faceted, exchangeable reflector unit in high-sheen black plastic, with glass cover, luminaire head die-cast aluminium, powder-coated, rotation angle 330°, swivel angle +90°/-90°, luminaire head/retention arm die-cast aluminium, stratoblack