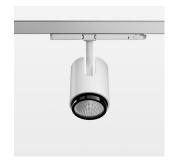

## Ontero IC

Article number: 21460129

## **OPTIONEEL**

RAL-colours, NCS-colours (powder coating or wet spraying) on inquiry, surface alloys on inquiry, changeable reflector, honeycomb louver, Casambi model on inquiry

Surface-mounted luminaire with LED, rated life of the LED L80/B10 > 50000 h, chromaticity tolerance 2 SDCM (initial), , reflector with circular light distribution pattern, reflector pure aluminium 99,99% in MIRO-Silver®, segmented and faceted, exchangeable reflector unit in high-sheen black plastic, with glass cover, luminaire head die-cast aluminium, powder-coated, rotation angle 330°, swivel angle +90°/-90°, luminaire head/retention arm die-cast aluminium, stratowhite