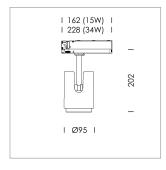

## **LUMINAIRE**

330° Rotation angle Swivel angle +90° / -90° Weight 1.1 kg Protection rating . class IP 20. II Luminaire colour stratowhite

## **OPTIONEEL**

RAL-colours, NCS-colours (powder coating or wet spraying) on inquiry, surface alloys on inquiry, changeable reflector, honeycomb louver, Casambi model on inquiry

Surface-mounted luminaire with LED, rated life of the LED L80/B10 > 50000 h, chromaticity tolerance 2 SDCM (initial), , reflector with circular light distribution pattern, reflector pure aluminium 99,99% in MIRO-Silver®, segmented and faceted, exchangeable reflector unit in high-sheen black plastic, with glass cover, luminaire head die-cast aluminium, powder-coated, rotation angle 330°, swivel angle +90°/-90°, luminaire head/retention arm die-cast aluminium, stratowhite