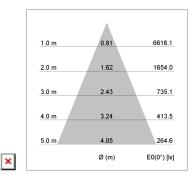

## LIGHT TECHNOLOGY

LED COB
Light colour GoldenBread
Luminous flux 3760 lm
System power 41 W
Luminaire Efficiency 92 lm/W
Reflector Flood
Beam angle 40°