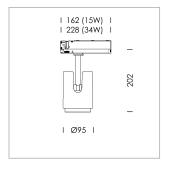

## **LUMINAIRE**

Rotation angle 330°
Swivel angle +90°/-90°
Weight 1.1 kg
Protection rating . class IP 20 . II
Luminaire colour special colour

## **OPTIONAL**

RAL-colours, NCS-colours (powder coating or wet spraying) on inquiry, surface alloys on inquiry, changeable reflector, honeycomb louver, Casambi model on inquiry

Surface-mounted luminaire with LED, rated life of the LED L80/B10 > 50000 h, chromaticity tolerance 3 SDCM (initial), , reflector with circular light distribution pattern, reflector pure aluminium 99,99% in MIRO-Silver®, segmented and faceted, exchangeable reflector unit in high-sheen black plastic, with glass cover, luminaire head die-cast aluminium, powder-coated, rotation angle 330°, swivel angle +90°/-90°, luminaire head/retention arm die-cast aluminium, special colour