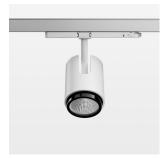

## Ontero IC

Article number: 21469075

## **OPTIONAL**

RAL-colours, NCS-colours (powder coating or wet spraying) on inquiry, surface alloys on inquiry, changeable reflector, honeycomb louver, Casambi model on inquiry

Surface-mounted luminaire with LED, rated life of the LED L80/B10 > 50000 h, chromaticity tolerance 3 SDCM (initial), , reflector with circular light distribution pattern, reflector pure aluminium 99,99% in MIRO-Silver®, segmented and faceted, exchangeable reflector unit in high-sheen black plastic, with glass cover, luminaire head die-cast aluminium, powder-coated, rotation angle 330°, swivel angle +90°/-90°, luminaire head/retention arm die-cast aluminium, special colour