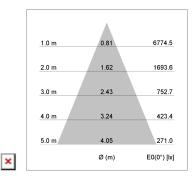

## LIGHT TECHNOLOGY

LED COB
Light colour PearlWhite
Luminous flux 3850 lm
System power 41 W
Luminaire Efficiency 92 lm/W
Reflector Flood
Beam angle 40°