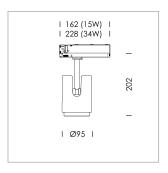

## **LUMINAIRE**

Rotation angle 330°
Swivel angle +90°/-90°
Weight 1.1 kg
Protection rating . class IP 20 . II
Luminaire colour special colour

## **OPTIONAL**

RAL-colours, NCS-colours (powder coating or wet spraying) on inquiry, surface alloys on inquiry, changeable reflector, honeycomb louver, Casambi model on inquiry

Surface-mounted luminaire with LED, rated life of the LED L80/B10 > 50000 h, colour rendering index CRI > 90, chromaticity tolerance 2 SDCM (initial), reflector with circular light distribution pattern, reflector pure aluminium 99,99% in MIRO-Silver®, segmented and faceted, exchangeable reflector unit in high-sheen black plastic, with glass cover, luminaire head die-cast aluminium, powder-coated, rotation angle 330°, swivel angle +90°/-90°, luminaire head/retention arm die-cast aluminium, special colour