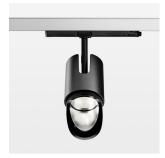

## Ontero IC

Article number: 21480009

## **LUMINAIRE**

Rotation angle 330°
Swivel angle +/- 90°
Weight 1.1 kg
Protection rating . class IP 20 . II
Luminaire colour stratoblack

## **OPCJA**

RAL-colours, NCS-colours (powder coating or wet spraying) on inquiry, surface alloys on inquiry, changeable reflector, Casambi model on inquiry

Surface-mounted luminaire with LED, rated life of the LED L80/B10 > 50000 h, chromaticity tolerance 3 SDCM (initial), reflector with asymmetrical light distribution pattern, primary reflector and kick reflector 99% pure aluminium in MIRO-Silver®, attachment with kick reflector to the ceiling approach of the light cone, exchangeable reflector unit in high-sheen black plastic, with glass cover, luminaire head die-cast aluminium, powder-coated, rotation angle 330°, swivel angle +/-90°, luminaire head/retention arm die-cast aluminium, stratoblack