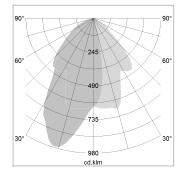

## LIGHT TECHNOLOGY

LED COB
Light colour GoldenBread
Luminous flux 1640 lm
System power 15 W
Luminaire Efficiency 109 lm/W
Reflector WallBeam

## **OPCJA**

RAL-colours, NCS-colours (powder coating or wet spraying) on inquiry, surface alloys on inquiry, changeable reflector, Casambi model on inquiry

Surface-mounted luminaire with LED, rated life of the LED L80/B10 > 50000 h, chromaticity tolerance 3 SDCM (initial), reflector with asymmetrical light distribution pattern, primary reflector and kick reflector 99% pure aluminium in MIRO-Silver®, attachment with kick reflector to the ceiling approach of the light cone, exchangeable reflector unit in high-sheen black plastic, with glass cover, luminaire head die-cast aluminium, powder-coated, rotation angle 330°, swivel angle +/-90°, luminaire head/retention arm die-cast aluminium, stratoblack