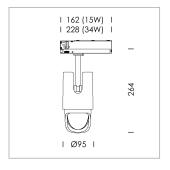

## **LUMINAIRE**

Rotation angle 330°
Swivel angle +/- 90°
Weight 1.1 kg
Protection rating . class IP 20 . II
Luminaire colour stratoblack

## **OPCJA**

RAL-colours, NCS-colours (powder coating or wet spraying) on inquiry, surface alloys on inquiry, changeable reflector, Casambi model on inquiry

Surface-mounted luminaire with LED, rated life of the LED L80/B10 > 50000 h, chromaticity tolerance 3 SDCM (initial), reflector with asymmetrical light distribution pattern, primary reflector and kick reflector 99% pure aluminium in MIRO-Silver®, attachment with kick reflector to the ceiling approach of the light cone, exchangeable reflector unit in high-sheen black plastic, with glass cover, luminaire head die-cast aluminium, powder-coated, rotation angle 330°, swivel angle +/-90°, luminaire head/retention arm die-cast aluminium, stratoblack