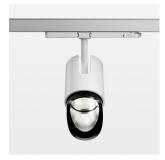

## Ontero IC

Article number: 21480029

## **OPCJA**

RAL-colours, NCS-colours (powder coating or wet spraying) on inquiry, surface alloys on inquiry, changeable reflector, Casambi model on inquiry

Surface-mounted luminaire with LED, rated life of the LED L80/B10 > 50000 h, colour rendering index CRI > 90, chromaticity tolerance 2 SDCM (initial), reflector with asymmetrical light distribution pattern, primary reflector and kick reflector 99% pure aluminium in MIRO-Silver®, attachment with kick reflector to the ceiling approach of the light cone, exchangeable reflector unit in high-sheen black plastic, with glass cover, luminaire head die-cast aluminium, powder-coated, rotation angle 330°, swivel angle +/-90°, luminaire head/retention arm die-cast aluminium, stratowhite