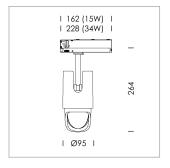

## **LUMINAIRE**

Rotation angle 330°
Swivel angle +/- 90°
Weight 1.1 kg
Protection rating . class IP 20 . II
Luminaire colour stratowhite

## **OPCJA**

RAL-colours, NCS-colours (powder coating or wet spraying) on inquiry, surface alloys on inquiry, changeable reflector, Casambi model on inquiry

Surface-mounted luminaire with LED, rated life of the LED L80/B10 > 50000 h, colour rendering index CRI > 90, chromaticity tolerance 2 SDCM (initial), reflector with asymmetrical light distribution pattern, primary reflector and kick reflector 99% pure aluminium in MIRO-Silver®, attachment with kick reflector to the ceiling approach of the light cone, exchangeable reflector unit in high-sheen black plastic, with glass cover, luminaire head die-cast aluminium, powder-coated, rotation angle 330°, swivel angle +/-90°, luminaire head/retention arm die-cast aluminium, stratowhite