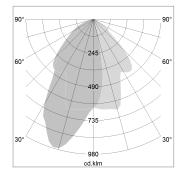

## LIGHT TECHNOLOGY

LED COB
Light colour PearlWhite
Luminous flux 1730 lm
System power 15 W
Luminaire Efficiency 115 lm/W
Reflector WallBeam

## **OPCJA**

RAL-colours, NCS-colours (powder coating or wet spraying) on inquiry, surface alloys on inquiry, changeable reflector, Casambi model on inquiry

Surface-mounted luminaire with LED, rated life of the LED L80/B10 > 50000 h, colour rendering index CRI > 90, chromaticity tolerance 2 SDCM (initial), reflector with asymmetrical light distribution pattern, primary reflector and kick reflector 99% pure aluminium in MIRO-Silver®, attachment with kick reflector to the ceiling approach of the light cone, exchangeable reflector unit in high-sheen black plastic, with glass cover, luminaire head die-cast aluminium, powder-coated, rotation angle 330°, swivel angle +/-90°, luminaire head/retention arm die-cast aluminium, stratowhite