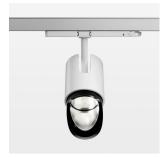

## Ontero IC

Article number: 21480030

## **OPTIONAL**

RAL-colours, NCS-colours (powder coating or wet spraying) on inquiry, surface alloys on inquiry, changeable reflector, Casambi model on inquiry

Surface-mounted luminaire with LED, rated life of the LED L80/B10 > 50000 h, chromaticity tolerance 2 SDCM (initial), reflector with asymmetrical light distribution pattern, primary reflector and kick reflector 99% pure aluminium in MIRO-Silver®, attachment with kick reflector to the ceiling approach of the light cone, exchangeable reflector unit in high-sheen black plastic, with glass cover, luminaire head die-cast aluminium, powder-coated, rotation angle 330°, swivel angle +/-90°, luminaire head/retention arm die-cast aluminium, stratowhite