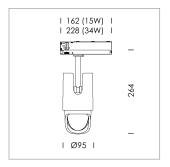

## **LUMINAIRE**

Rotation angle 330°
Swivel angle +/- 90°
Weight 1.1 kg
Protection rating . class IP 20 . II
Luminaire colour stratowhite

## **OPTIONAL**

RAL-colours, NCS-colours (powder coating or wet spraying) on inquiry, surface alloys on inquiry, changeable reflector, Casambi model on inquiry

Surface-mounted luminaire with LED, rated life of the LED L80/B10 > 50000 h, chromaticity tolerance 2 SDCM (initial), reflector with asymmetrical light distribution pattern, primary reflector and kick reflector 99% pure aluminium in MIRO-Silver®, attachment with kick reflector to the ceiling approach of the light cone, exchangeable reflector unit in high-sheen black plastic, with glass cover, luminaire head die-cast aluminium, powder-coated, rotation angle 330°, swivel angle +/-90°, luminaire head/retention arm die-cast aluminium, stratowhite