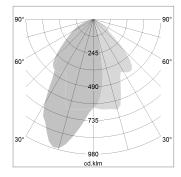

## LIGHT TECHNOLOGY

LED COB
Light colour Fish-Seafood
Luminous flux 1120 lm
System power 15 W
Luminaire Efficiency 75 lm/W
Reflector WallBeam