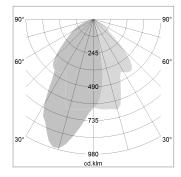

## LIGHT TECHNOLOGY

LED COB
Light colour Fish-Seafood
Luminous flux 1590 lm
System power 23 W
Luminaire Efficiency 69 lm/W
Reflector WallBeam