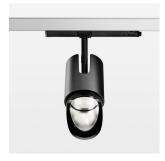

## Ontero IC

Article number: 21480041

## **LUMINAIRE**

Rotation angle 330°
Swivel angle +/- 90°
Weight 1.1 kg
Protection rating . class IP 20 . II
Luminaire colour stratoblack

## **OPCJA**

RAL-colours, NCS-colours (powder coating or wet spraying) on inquiry, surface alloys on inquiry, changeable reflector, Casambi model on inquiry

Surface-mounted luminaire with LED, rated life of the LED L80/B10 > 50000 h, chromaticity tolerance 2 SDCM (initial), reflector with asymmetrical light distribution pattern, primary reflector and kick reflector 99% pure aluminium in MIRO-Silver®, attachment with kick reflector to the ceiling approach of the light cone, exchangeable reflector unit in high-sheen black plastic, with glass cover, luminaire head die-cast aluminium, powder-coated, rotation angle 330°, swivel angle +/-90°, luminaire head/retention arm die-cast aluminium, stratoblack