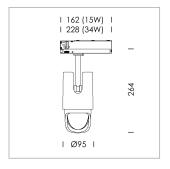

## **LUMINAIRE**

Rotation angle 330°
Swivel angle +/- 90°
Weight 1.1 kg
Protection rating . class IP 20 . II
Luminaire colour stratoblack

## **OPCJA**

RAL-colours, NCS-colours (powder coating or wet spraying) on inquiry, surface alloys on inquiry, changeable reflector, Casambi model on inquiry

Surface-mounted luminaire with LED, rated life of the LED L80/B10 > 50000 h, chromaticity tolerance 2 SDCM (initial), reflector with asymmetrical light distribution pattern, primary reflector and kick reflector 99% pure aluminium in MIRO-Silver®, attachment with kick reflector to the ceiling approach of the light cone, exchangeable reflector unit in high-sheen black plastic, with glass cover, luminaire head die-cast aluminium, powder-coated, rotation angle 330°, swivel angle +/-90°, luminaire head/retention arm die-cast aluminium, stratoblack