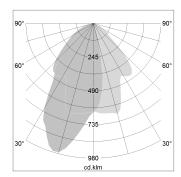

## LIGHT TECHNOLOGY

LED COB
Light colour Fish-Seafood
Luminous flux 1590 lm
System power 23 W
Luminaire Efficiency 69 lm/W
Reflector WallBeam