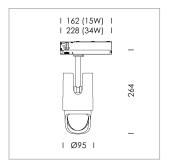

## **LUMINAIRE**

Rotation angle 330°
Swivel angle +/- 90°
Weight 1.1 kg
Protection rating . class IP 20 . II
Luminaire colour stratosilver

## **OPCJA**

RAL-colours, NCS-colours (powder coating or wet spraying) on inquiry, surface alloys on inquiry, changeable reflector, Casambi model on inquiry

Surface-mounted luminaire with LED, rated life of the LED L80/B10 > 50000 h, chromaticity tolerance 2 SDCM (initial), reflector with asymmetrical light distribution pattern, primary reflector and kick reflector 99% pure aluminium in MIRO-Silver®, attachment with kick reflector to the ceiling approach of the light cone, exchangeable reflector unit in high-sheen black plastic, with glass cover, luminaire head die-cast aluminium, powder-coated, rotation angle 330°, swivel angle +/-90°, luminaire head/retention arm die-cast aluminium, stratosilver