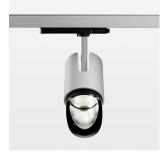

## Ontero IC

Article number: 21480052

## **LUMINAIRE**

Rotation angle 330°
Swivel angle +/- 90°
Weight 1.1 kg
Protection rating . class IP 20 . II
Luminaire colour stratosilver

## **OPCJA**

RAL-colours, NCS-colours (powder coating or wet spraying) on inquiry, surface alloys on inquiry, changeable reflector, Casambi model on inquiry

Surface-mounted luminaire with LED, rated life of the LED L80/B10 > 50000 h, chromaticity tolerance 2 SDCM (initial), reflector with asymmetrical light distribution pattern, primary reflector and kick reflector 99% pure aluminium in MIRO-Silver®, attachment with kick reflector to the ceiling approach of the light cone, exchangeable reflector unit in high-sheen black plastic, with glass cover, luminaire head die-cast aluminium, powder-coated, rotation angle 330°, swivel angle +/-90°, luminaire head/retention arm die-cast aluminium, stratosilver