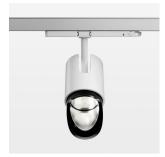

## Ontero IC

Article number: 21480061

## **LUMINAIRE**

Rotation angle 330°
Swivel angle +/- 90°
Weight 1.1 kg
Protection rating . class IP 20 . II
Luminaire colour stratowhite

## **OPTIONAL**

RAL-colours, NCS-colours (powder coating or wet spraying) on inquiry, surface alloys on inquiry, changeable reflector, Casambi model on inquiry

Surface-mounted luminaire with LED, rated life of the LED L80/B10 > 50000 h, colour rendering index CRI > 96, chromaticity tolerance 3 SDCM (initial), reflector with asymmetrical light distribution pattern, primary reflector and kick reflector 99% pure aluminium in MIRO-Silver®, attachment with kick reflector to the ceiling approach of the light cone, exchangeable reflector unit in high-sheen black plastic, with glass cover, luminaire head die-cast aluminium, powder-coated, rotation angle 330°, swivel angle +/-90°, luminaire head/retention arm die-cast aluminium, stratowhite