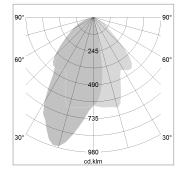

## LIGHT TECHNOLOGY

LED COB
Light colour BeCool
Luminous flux 2080 lm
System power 23 W
Luminaire Efficiency 90 lm/W
Reflector WallBeam

## **OPTIONAL**

RAL-colours, NCS-colours (powder coating or wet spraying) on inquiry, surface alloys on inquiry, changeable reflector, Casambi model on inquiry

Surface-mounted luminaire with LED, rated life of the LED L80/B10 > 50000 h, colour rendering index CRI > 96, chromaticity tolerance 3 SDCM (initial), reflector with asymmetrical light distribution pattern, primary reflector and kick reflector 99% pure aluminium in MIRO-Silver®, attachment with kick reflector to the ceiling approach of the light cone, exchangeable reflector unit in high-sheen black plastic, with glass cover, luminaire head die-cast aluminium, powder-coated, rotation angle 330°, swivel angle +/-90°, luminaire head/retention arm die-cast aluminium, stratowhite