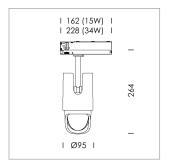

## **LUMINAIRE**

Rotation angle 330°
Swivel angle +/- 90°
Weight 1.1 kg
Protection rating . class IP 20 . II
Luminaire colour stratowhite

## **OPTIONAL**

RAL-colours, NCS-colours (powder coating or wet spraying) on inquiry, surface alloys on inquiry, changeable reflector, Casambi model on inquiry

Surface-mounted luminaire with LED, rated life of the LED L80/B10 > 50000 h, colour rendering index CRI > 96, chromaticity tolerance 3 SDCM (initial), reflector with asymmetrical light distribution pattern, primary reflector and kick reflector 99% pure aluminium in MIRO-Silver®, attachment with kick reflector to the ceiling approach of the light cone, exchangeable reflector unit in high-sheen black plastic, with glass cover, luminaire head die-cast aluminium, powder-coated, rotation angle 330°, swivel angle +/-90°, luminaire head/retention arm die-cast aluminium, stratowhite