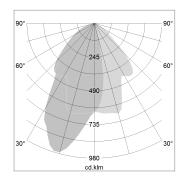

## LIGHT TECHNOLOGY

LED COB
Light colour PearlWhite
Luminous flux 2450 lm
System power 23 W
Luminaire Efficiency 107 lm/W
Reflector WallBeam

## **OPTIONAL**

RAL-colours, NCS-colours (powder coating or wet spraying) on inquiry, surface alloys on inquiry, changeable reflector, Casambi model on inquiry

Surface-mounted luminaire with LED, rated life of the LED L80/B10 > 50000 h, colour rendering index CRI > 90, chromaticity tolerance 2 SDCM (initial), reflector with asymmetrical light distribution pattern, primary reflector and kick reflector 99% pure aluminium in MIRO-Silver®, attachment with kick reflector to the ceiling approach of the light cone, exchangeable reflector unit in high-sheen black plastic, with glass cover, luminaire head die-cast aluminium, powder-coated, rotation angle 330°, swivel angle +/-90°, luminaire head/retention arm die-cast aluminium, stratowhite