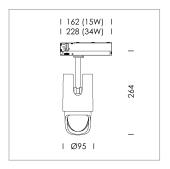

## **LUMINAIRE**

Rotation angle 330°
Swivel angle +/- 90°
Weight 1.1 kg
Protection rating . class IP 20 . II
Luminaire colour stratowhite

## **OPTIONAL**

RAL-colours, NCS-colours (powder coating or wet spraying) on inquiry, surface alloys on inquiry, changeable reflector, Casambi model on inquiry

Surface-mounted luminaire with LED, rated life of the LED L80/B10 > 50000 h, colour rendering index CRI > 90, chromaticity tolerance 2 SDCM (initial), reflector with asymmetrical light distribution pattern, primary reflector and kick reflector 99% pure aluminium in MIRO-Silver®, attachment with kick reflector to the ceiling approach of the light cone, exchangeable reflector unit in high-sheen black plastic, with glass cover, luminaire head die-cast aluminium, powder-coated, rotation angle 330°, swivel angle +/-90°, luminaire head/retention arm die-cast aluminium, stratowhite