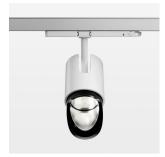

## Ontero IC

Article number: 21480062

## **OPTIONAL**

RAL-colours, NCS-colours (powder coating or wet spraying) on inquiry, surface alloys on inquiry, changeable reflector, Casambi model on inquiry

Surface-mounted luminaire with LED, rated life of the LED L80/B10 > 50000 h, colour rendering index CRI > 90, chromaticity tolerance 2 SDCM (initial), reflector with asymmetrical light distribution pattern, primary reflector and kick reflector 99% pure aluminium in MIRO-Silver®, attachment with kick reflector to the ceiling approach of the light cone, exchangeable reflector unit in high-sheen black plastic, with glass cover, luminaire head die-cast aluminium, powder-coated, rotation angle 330°, swivel angle +/-90°, luminaire head/retention arm die-cast aluminium, stratowhite