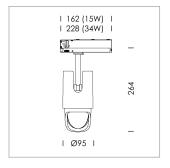

## **LUMINAIRE**

Rotation angle 330°
Swivel angle +/- 90°
Weight 1.1 kg
Protection rating . class IP 20 . II
Luminaire colour stratowhite

## **OPTIONAL**

RAL-colours, NCS-colours (powder coating or wet spraying) on inquiry, surface alloys on inquiry, changeable reflector, Casambi model on inquiry

Surface-mounted luminaire with LED, rated life of the LED L80/B10 > 50000 h, chromaticity tolerance 2 SDCM (initial), reflector with asymmetrical light distribution pattern, primary reflector and kick reflector 99% pure aluminium in MIRO-Silver®, attachment with kick reflector to the ceiling approach of the light cone, exchangeable reflector unit in high-sheen black plastic, with glass cover, luminaire head die-cast aluminium, powder-coated, rotation angle 330°, swivel angle +/-90°, luminaire head/retention arm die-cast aluminium, stratowhite