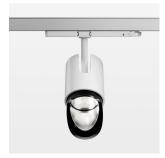

## **OPTIONAL**

RAL-colours, NCS-colours (powder coating or wet spraying) on inquiry, surface alloys on inquiry, changeable reflector, Casambi model on inquiry

Surface-mounted luminaire with LED, rated life of the LED L80/B10 > 50000 h, chromaticity tolerance 2 SDCM (initial), reflector with asymmetrical light distribution pattern, primary reflector and kick reflector 99% pure aluminium in MIRO-Silver®, attachment with kick reflector to the ceiling approach of the light cone, exchangeable reflector unit in high-sheen black plastic, with glass cover, luminaire head die-cast aluminium, powder-coated, rotation angle 330°, swivel angle +/-90°, luminaire head/retention arm die-cast aluminium, stratowhite