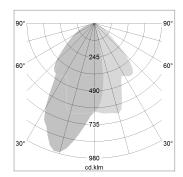

## LIGHT TECHNOLOGY

LED COB
Light colour Fish-Seafood
Luminous flux 1590 lm
System power 23 W
Luminaire Efficiency 69 lm/W
Reflector WallBeam