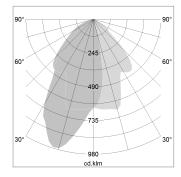

## LIGHT TECHNOLOGY

LED COB
Light colour BeCool
Luminous flux 2830 lm
System power 34 W
Luminaire Efficiency 83 lm/W
Reflector WallBeam

## **OPTIONEEL**

RAL-colours, NCS-colours (powder coating or wet spraying) on inquiry, surface alloys on inquiry, changeable reflector, Casambi model on inquiry

Surface-mounted luminaire with LED, rated life of the LED L80/B10 > 50000 h, colour rendering index CRI > 96, chromaticity tolerance 3 SDCM (initial), reflector with asymmetrical light distribution pattern, primary reflector and kick reflector 99% pure aluminium in MIRO-Silver®, attachment with kick reflector to the ceiling approach of the light cone, exchangeable reflector unit in high-sheen black plastic, with glass cover, luminaire head die-cast aluminium, powder-coated, rotation angle 330°, swivel angle +/-90°, luminaire head/retention arm die-cast aluminium, stratoblack