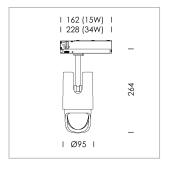

## **LUMINAIRE**

Rotation angle 330°
Swivel angle +/- 90°
Weight 1.1 kg
Protection rating . class IP 20 . II
Luminaire colour stratoblack

## **OPTIONEEL**

RAL-colours, NCS-colours (powder coating or wet spraying) on inquiry, surface alloys on inquiry, changeable reflector, Casambi model on inquiry

Surface-mounted luminaire with LED, rated life of the LED L80/B10 > 50000 h, colour rendering index CRI > 96, chromaticity tolerance 3 SDCM (initial), reflector with asymmetrical light distribution pattern, primary reflector and kick reflector 99% pure aluminium in MIRO-Silver®, attachment with kick reflector to the ceiling approach of the light cone, exchangeable reflector unit in high-sheen black plastic, with glass cover, luminaire head die-cast aluminium, powder-coated, rotation angle 330°, swivel angle +/-90°, luminaire head/retention arm die-cast aluminium, stratoblack