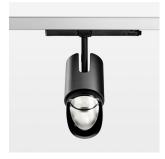

## Ontero IC

Article number: 21480072

## **LUMINAIRE**

Rotation angle 330°
Swivel angle +/- 90°
Weight 1.1 kg
Protection rating . class IP 20 . II
Luminaire colour stratoblack

## **OPTIONEEL**

RAL-colours, NCS-colours (powder coating or wet spraying) on inquiry, surface alloys on inquiry, changeable reflector, Casambi model on inquiry

Surface-mounted luminaire with LED, rated life of the LED L80/B10 > 50000 h, colour rendering index CRI > 96, chromaticity tolerance 3 SDCM (initial), reflector with asymmetrical light distribution pattern, primary reflector and kick reflector 99% pure aluminium in MIRO-Silver®, attachment with kick reflector to the ceiling approach of the light cone, exchangeable reflector unit in high-sheen black plastic, with glass cover, luminaire head die-cast aluminium, powder-coated, rotation angle 330°, swivel angle +/-90°, luminaire head/retention arm die-cast aluminium, stratoblack