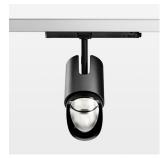

## Ontero IC

Article number: 21480075

## **LUMINAIRE**

Rotation angle 330°
Swivel angle +/- 90°
Weight 1.1 kg
Protection rating . class IP 20 . II
Luminaire colour stratoblack

## **OPCJA**

RAL-colours, NCS-colours (powder coating or wet spraying) on inquiry, surface alloys on inquiry, changeable reflector, Casambi model on inquiry

Surface-mounted luminaire with LED, rated life of the LED L80/B10 > 50000 h, chromaticity tolerance 3 SDCM (initial), reflector with asymmetrical light distribution pattern, primary reflector and kick reflector 99% pure aluminium in MIRO-Silver®, attachment with kick reflector to the ceiling approach of the light cone, exchangeable reflector unit in high-sheen black plastic, with glass cover, luminaire head die-cast aluminium, powder-coated, rotation angle 330°, swivel angle +/-90°, luminaire head/retention arm die-cast aluminium, stratoblack