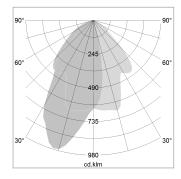

## LIGHT TECHNOLOGY

LED COB
Light colour GoldenBread
Luminous flux 3140 lm
System power 34 W
Luminaire Efficiency 92 lm/W
Reflector WallBeam

## **OPCJA**

RAL-colours, NCS-colours (powder coating or wet spraying) on inquiry, surface alloys on inquiry, changeable reflector, Casambi model on inquiry

Surface-mounted luminaire with LED, rated life of the LED L80/B10 > 50000 h, chromaticity tolerance 3 SDCM (initial), reflector with asymmetrical light distribution pattern, primary reflector and kick reflector 99% pure aluminium in MIRO-Silver®, attachment with kick reflector to the ceiling approach of the light cone, exchangeable reflector unit in high-sheen black plastic, with glass cover, luminaire head die-cast aluminium, powder-coated, rotation angle 330°, swivel angle +/-90°, luminaire head/retention arm die-cast aluminium, stratoblack