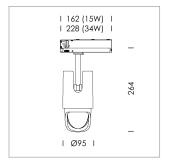

## **LUMINAIRE**

Rotation angle 330°
Swivel angle +/- 90°
Weight 1.1 kg
Protection rating . class IP 20 . II
Luminaire colour stratoblack

## **OPCJA**

RAL-colours, NCS-colours (powder coating or wet spraying) on inquiry, surface alloys on inquiry, changeable reflector, Casambi model on inquiry

Surface-mounted luminaire with LED, rated life of the LED L80/B10 > 50000 h, chromaticity tolerance 3 SDCM (initial), reflector with asymmetrical light distribution pattern, primary reflector and kick reflector 99% pure aluminium in MIRO-Silver®, attachment with kick reflector to the ceiling approach of the light cone, exchangeable reflector unit in high-sheen black plastic, with glass cover, luminaire head die-cast aluminium, powder-coated, rotation angle 330°, swivel angle +/-90°, luminaire head/retention arm die-cast aluminium, stratoblack