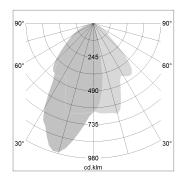

## LIGHT TECHNOLOGY

LED COB
Light colour Fish-Seafood
Luminous flux 2110 lm
System power 34 W
Luminaire Efficiency 62 lm/W
Reflector WallBeam