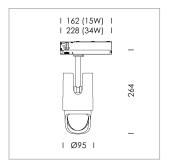

## **LUMINAIRE**

Rotation angle 330°
Swivel angle +/- 90°
Weight 1.1 kg
Protection rating . class IP 20 . II
Luminaire colour stratowhite

## **OPCJA**

RAL-colours, NCS-colours (powder coating or wet spraying) on inquiry, surface alloys on inquiry, changeable reflector, Casambi model on inquiry

Surface-mounted luminaire with LED, rated life of the LED L80/B10 > 50000 h, chromaticity tolerance 2 SDCM (initial), reflector with asymmetrical light distribution pattern, primary reflector and kick reflector 99% pure aluminium in MIRO-Silver®, attachment with kick reflector to the ceiling approach of the light cone, exchangeable reflector unit in high-sheen black plastic, with glass cover, luminaire head die-cast aluminium, powder-coated, rotation angle 330°, swivel angle +/-90°, luminaire head/retention arm die-cast aluminium, stratowhite