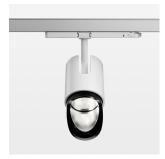

## Ontero IC

Article number: 21480096

## **OPCJA**

RAL-colours, NCS-colours (powder coating or wet spraying) on inquiry, surface alloys on inquiry, changeable reflector, Casambi model on inquiry

Surface-mounted luminaire with LED, rated life of the LED L80/B10 > 50000 h, chromaticity tolerance 2 SDCM (initial), reflector with asymmetrical light distribution pattern, primary reflector and kick reflector 99% pure aluminium in MIRO-Silver®, attachment with kick reflector to the ceiling approach of the light cone, exchangeable reflector unit in high-sheen black plastic, with glass cover, luminaire head die-cast aluminium, powder-coated, rotation angle 330°, swivel angle +/-90°, luminaire head/retention arm die-cast aluminium, stratowhite