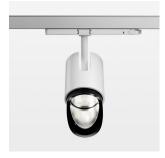

## Ontero IC

Article number: 21480097

## **OPCJA**

RAL-colours, NCS-colours (powder coating or wet spraying) on inquiry, surface alloys on inquiry, changeable reflector, Casambi model on inquiry

Surface-mounted luminaire with LED, rated life of the LED L80/B10 > 50000 h, chromaticity tolerance 3 SDCM (initial), reflector with asymmetrical light distribution pattern, primary reflector and kick reflector 99% pure aluminium in MIRO-Silver®, attachment with kick reflector to the ceiling approach of the light cone, exchangeable reflector unit in high-sheen black plastic, with glass cover, luminaire head die-cast aluminium, powder-coated, rotation angle 330°, swivel angle +/-90°, luminaire head/retention arm die-cast aluminium, stratowhite