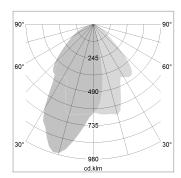

## LIGHT TECHNOLOGY

LED COB
Light colour GoldenBread
Luminous flux 3140 lm
System power 34 W
Luminaire Efficiency 92 lm/W
Reflector WallBeam

## **OPCJA**

RAL-colours, NCS-colours (powder coating or wet spraying) on inquiry, surface alloys on inquiry, changeable reflector, Casambi model on inquiry

Surface-mounted luminaire with LED, rated life of the LED L80/B10 > 50000 h, chromaticity tolerance 3 SDCM (initial), reflector with asymmetrical light distribution pattern, primary reflector and kick reflector 99% pure aluminium in MIRO-Silver®, attachment with kick reflector to the ceiling approach of the light cone, exchangeable reflector unit in high-sheen black plastic, with glass cover, luminaire head die-cast aluminium, powder-coated, rotation angle 330°, swivel angle +/-90°, luminaire head/retention arm die-cast aluminium, stratowhite