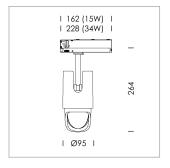

## **LUMINAIRE**

Rotation angle 330°
Swivel angle +/- 90°
Weight 1.1 kg
Protection rating . class IP 20 . II
Luminaire colour stratowhite

## **OPCJA**

RAL-colours, NCS-colours (powder coating or wet spraying) on inquiry, surface alloys on inquiry, changeable reflector, Casambi model on inquiry

Surface-mounted luminaire with LED, rated life of the LED L80/B10 > 50000 h, chromaticity tolerance 3 SDCM (initial), reflector with asymmetrical light distribution pattern, primary reflector and kick reflector 99% pure aluminium in MIRO-Silver®, attachment with kick reflector to the ceiling approach of the light cone, exchangeable reflector unit in high-sheen black plastic, with glass cover, luminaire head die-cast aluminium, powder-coated, rotation angle 330°, swivel angle +/-90°, luminaire head/retention arm die-cast aluminium, stratowhite