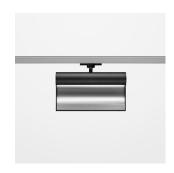

## SURFACE-MOUNTED WALLWASHER

Article number: 20960004

## OPTIONEEL

RAL-colours, NCS-colours (powder coating or wet spraying) on inquiry, surface alloys on inquiry, honeycomb louver

330°

1.24 kg

IP20.I

stratoblack

Surface-mounted wallwasher with LED, rated life of the LED L80/B10 > 50000 h, colour rendering index CRI > 90, chromaticity tolerance 3 SDCM (initial), reflector with asymmetrical light distribution pattern, reflector pure aluminium 99,99% in MIRO-Silver®, end caps die-cast aluminium, powder-coated, rotation angle 330°, luminaire housing aluminium extrusion profile, stratoblack