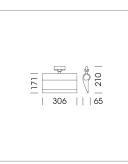

## LUMINAIRE

| Rotation angle            |
|---------------------------|
| Weight                    |
| Protection rating . class |
| Luminaire colour          |

## OPTIONEEL

RAL-colours, NCS-colours (powder coating or wet spraying) on inquiry, surface alloys on inquiry, honeycomb louver

330°

1.24 kg

IP20.I

stratoblack

Surface-mounted wallwasher with LED, rated life of the LED L80/B10 > 50000 h, colour rendering index CRI > 90, chromaticity tolerance 3 SDCM (initial), reflector with asymmetrical light distribution pattern, reflector pure aluminium 99,99% in MIRO-Silver®, end caps die-cast aluminium, powder-coated, rotation angle 330°, luminaire housing aluminium extrusion profile, stratoblack