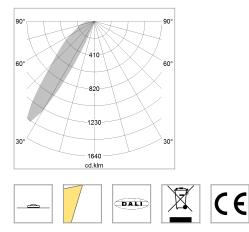

## LIGHT TECHNOLOGY

| LED                  | SMD Line |
|----------------------|----------|
| Light colour         | 927      |
| Luminous flux        | 1810 lm  |
| System power         | 28 W     |
| Luminaire Efficiency | 65 lm/W  |
| Reflector            | WallWash |
| Beam angle           |          |

## OPTIONEEL

RAL-colours, NCS-colours (powder coating or wet spraying) on inquiry, surface alloys on inquiry, honeycomb louver

330°

1.24 kg

IP20.I

stratoblack

Surface-mounted wallwasher with LED, rated life of the LED L80/B10 > 50000 h, colour rendering index CRI > 90, chromaticity tolerance 3 SDCM (initial), reflector with asymmetrical light distribution pattern, reflector pure aluminium 99,99% in MIRO-Silver®, end caps die-cast aluminium, powder-coated, rotation angle 330°, luminaire housing aluminium extrusion profile, stratoblack