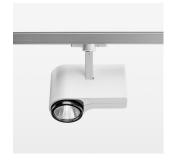

## **OPTIONAL**

RAL-colours, NCS-colours (powder coating or wet spraying) on inquiry, surface alloys on inquiry, honeycomb louver

Surface-mounted luminaire with LED, rated life of the LED L80/B10 > 50000 h, colour rendering index CRI > 90, chromaticity tolerance 2 SDCM (initial), LED hybrid technology, 3D silicone lens to reduce the proportion of scattered light, rotation-symmetrical reflector with circular light distribution pattern, reflector pure aluminium 99,99% in MIRO-Silver®, segmented and faceted, exchangeable reflector unit in high-sheen black plastic, with glass cover, rotation angle 330°, swivel angle 90°, luminaire housing die-cast aluminium, powder-coated, stratowhite

Multiadapter black, inclusive driver unit: 220-240 V~ / 50-60 Hz, max. 34 luminaires per circuit (B16A fuse)

Note: All data are typical values. System features may change with product improvements due to technical advances. Errors excepted.