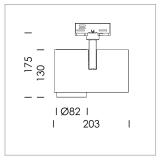

## **LUMINAIRE**

Rotation angle 330°
Swivel angle 90°
Weight 1.3 kg
Protection rating . class IP 20 . I
Luminaire colour stratowhite

## **OPTIONAL**

RAL-colours, NCS-colours (powder coating or wet spraying) on inquiry, surface alloys on inquiry, honeycomb louver

Surface-mounted luminaire with LED, rated life of the LED L80/B10 > 50000 h, colour rendering index CRI > 90, chromaticity tolerance 2 SDCM (initial), LED hybrid technology, 3D silicone lens to reduce the proportion of scattered light, rotation-symmetrical reflector with circular light distribution pattern, reflector pure aluminium 99,99% in MIRO-Silver®, segmented and faceted, exchangeable reflector unit in high-sheen black plastic, with glass cover, rotation angle 330°, swivel angle 90°, luminaire housing die-cast aluminium, powder-coated, stratowhite