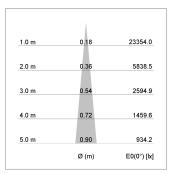

## LIGHT TECHNOLOGY

LED COB
Light colour PearlWhite
Luminous flux 1150 lm
System power 15 W
Luminaire Efficiency 77 lm/W
Reflector NarrowSpot
Beam angle 10°