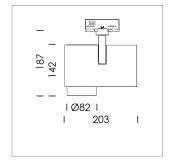

## **LUMINAIRE**

Rotation angle 330°
Swivel angle 90°
Weight 1.3 kg
Protection rating . class IP 20 . I
Luminaire colour stratoblack

## **OPTIONAL**

RAL-colours, NCS-colours (powder coating or wet spraying) on inquiry, surface alloys on inquiry, honeycomb louver

Surface-mounted luminaire with LED, rated life of the LED L80/B10 > 50000 h, chromaticity tolerance 2 SDCM (initial), LED hybrid technology, 3D silicone lens to reduce the proportion of scattered light, reflector with circular light distribution pattern, reflector pure aluminium 99,99% in MIRO-Silver®, segmented and faceted, exchangeable reflector unit in high-sheen black plastic, with glass cover, rotation angle 330°, swivel angle 90°, luminaire housing diecast aluminium, powder-coated, stratoblack