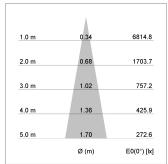

## LIGHT TECHNOLOGY

LED COB
Light colour Fish-Seafood
Luminous flux 1120 lm
System power 15 W
Luminaire Efficiency 71 lm/W
Reflector Spot
Beam angle 20°