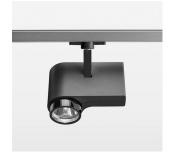

## **OPTIONAL**

RAL-colours, NCS-colours (powder coating or wet spraying) on inquiry, surface alloys on inquiry, honeycomb louver

Surface-mounted luminaire with LED, rated life of the LED L80/B10 > 50000 h, chromaticity tolerance 2 SDCM (initial), LED hybrid technology, 3D silicone lens to reduce the proportion of scattered light, reflector with circular light distribution pattern, reflector pure aluminium 99,99% in MIRO-Silver®, segmented and faceted, exchangeable reflector unit in high-sheen black plastic, with glass cover, rotation angle 330°, swivel angle 90°, luminaire housing diecast aluminium, powder-coated, stratoblack