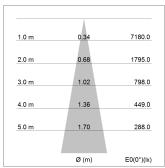

## LIGHT TECHNOLOGY

LED COB
Light colour GoldenBread
Luminous flux 1640 lm
System power 15 W
Luminaire Efficiency 109 lm/W
Reflector Spot
Beam angle 20°