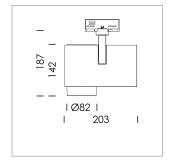

## **LUMINAIRE**

Rotation angle 330°
Swivel angle 90°
Weight 1.3 kg
Protection rating . class IP 20 . I
Luminaire colour stratosilver

## **OPTIONAL**

RAL-colours, NCS-colours (powder coating or wet spraying) on inquiry, surface alloys on inquiry, honeycomb louver

Surface-mounted luminaire with LED, rated life of the LED L80/B10 > 50000 h, chromaticity tolerance 3 SDCM (initial), LED hybrid technology, 3D silicone lens to reduce the proportion of scattered light, reflector with circular light distribution pattern, reflector pure aluminium 99,99% in MIRO-Silver®, segmented and faceted, exchangeable reflector unit in high-sheen black plastic, with glass cover, rotation angle 330°, swivel angle 90°, luminaire housing diecast aluminium, powder-coated, stratosilver