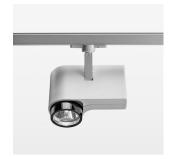

## **OPTIONAL**

RAL-colours, NCS-colours (powder coating or wet spraying) on inquiry, surface alloys on inquiry, honeycomb louver

Surface-mounted luminaire with LED, rated life of the LED L80/B10 > 50000 h, chromaticity tolerance 3 SDCM (initial), LED hybrid technology, 3D silicone lens to reduce the proportion of scattered light, reflector with circular light distribution pattern, reflector pure aluminium 99,99% in MIRO-Silver®, segmented and faceted, exchangeable reflector unit in high-sheen black plastic, with glass cover, rotation angle 330°, swivel angle 90°, luminaire housing diecast aluminium, powder-coated, stratosilver