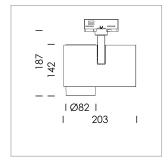

## **LUMINAIRE**

Rotation angle 330°
Swivel angle 90°
Weight 1.3 kg
Protection rating . class IP 20 . I
Luminaire colour stratowhite

## **OPTIONAL**

RAL-colours, NCS-colours (powder coating or wet spraying) on inquiry, surface alloys on inquiry, honeycomb louver

Surface-mounted luminaire with LED, rated life of the LED L80/B10 > 50000 h, chromaticity tolerance 3 SDCM (initial), LED hybrid technology, 3D silicone lens to reduce the proportion of scattered light, reflector with circular light distribution pattern, reflector pure aluminium 99,99% in MIRO-Silver®, segmented and faceted, exchangeable reflector unit in high-sheen black plastic, with glass cover, rotation angle 330°, swivel angle 90°, luminaire housing diecast aluminium, powder-coated, stratowhite