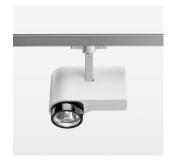

## **OPTIONAL**

RAL-colours, NCS-colours (powder coating or wet spraying) on inquiry, surface alloys on inquiry, honeycomb louver

Surface-mounted luminaire with LED, rated life of the LED L80/B10 > 50000 h, chromaticity tolerance 3 SDCM (initial), LED hybrid technology, 3D silicone lens to reduce the proportion of scattered light, reflector with circular light distribution pattern, reflector pure aluminium 99,99% in MIRO-Silver®, segmented and faceted, exchangeable reflector unit in high-sheen black plastic, with glass cover, rotation angle 330°, swivel angle 90°, luminaire housing diecast aluminium, powder-coated, stratowhite