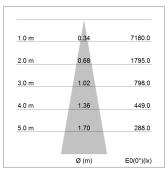

## LIGHT TECHNOLOGY

LED COB
Light colour GoldenBread
Luminous flux 1640 lm
System power 15 W
Luminaire Efficiency 109 lm/W
Reflector Spot
Beam angle 20°