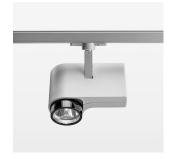

## **OPTIONAL**

RAL-colours, NCS-colours (powder coating or wet spraying) on inquiry, surface alloys on inquiry, honeycomb louver

Surface-mounted luminaire with LED, rated life of the LED L80/B10 > 50000 h, chromaticity tolerance 2 SDCM (initial), LED hybrid technology, 3D silicone lens to reduce the proportion of scattered light, reflector with circular light distribution pattern, reflector pure aluminium 99,99% in MIRO-Silver®, segmented and faceted, exchangeable reflector unit in high-sheen black plastic, with glass cover, rotation angle 330°, swivel angle 90°, luminaire housing diecast aluminium, powder-coated, stratosilver