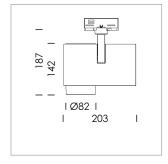

## **LUMINAIRE**

Rotation angle 330°
Swivel angle 90°
Weight 1.3 kg
Protection rating . class IP 20 . I
Luminaire colour stratosilver

## **OPTIONAL**

RAL-colours, NCS-colours (powder coating or wet spraying) on inquiry, surface alloys on inquiry, honeycomb louver

Surface-mounted luminaire with LED, rated life of the LED L80/B10 > 50000 h, chromaticity tolerance 2 SDCM (initial), LED hybrid technology, 3D silicone lens to reduce the proportion of scattered light, reflector with circular light distribution pattern, reflector pure aluminium 99,99% in MIRO-Silver®, segmented and faceted, exchangeable reflector unit in high-sheen black plastic, with glass cover, rotation angle 330°, swivel angle 90°, luminaire housing diecast aluminium, powder-coated, stratosilver