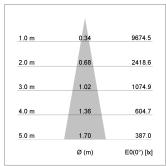

## LIGHT TECHNOLOGY

LED COB
Light colour Fish-Seafood
Luminous flux 1590 lm
System power 23 W
Luminaire Efficiency 68 lm/W
Reflector Spot
Beam angle 20°