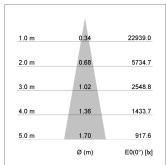

## LIGHT TECHNOLOGY

LED COB
Light colour PearlWhite
Luminous flux 3770 lm
System power 41 W
Luminaire Efficiency 92 lm/W
Reflector Spot
Beam angle 20°