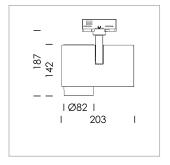

## **LUMINAIRE**

Rotation angle 330°
Swivel angle 90°
Weight 1.3 kg
Protection rating . class IP 20 . I
Luminaire colour stratosilver

## **OPTIONAL**

RAL-colours, NCS-colours (powder coating or wet spraying) on inquiry, surface alloys on inquiry, honeycomb louver

Surface-mounted luminaire with LED, rated life of the LED L80/B10 > 50000 h, colour rendering index CRI > 90, chromaticity tolerance 2 SDCM (initial), LED hybrid technology, 3D silicone lens to reduce the proportion of scattered light, reflector with circular light distribution pattern, reflector pure aluminium 99,99% in MIRO-Silver®, segmented and faceted, exchangeable reflector unit in high-sheen black plastic, with glass cover, rotation angle 330°, swivel angle 90°, luminaire housing die-cast aluminium, powder-coated, stratosilver