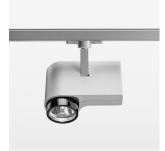

## **LUMINAIRE**

Rotation angle 330°
Swivel angle 90°
Weight 1.3 kg
Protection rating . class IP 20 . I
Luminaire colour stratosilver

## **OPTIONAL**

RAL-colours, NCS-colours (powder coating or wet spraying) on inquiry, surface alloys on inquiry, honeycomb louver

Surface-mounted luminaire with LED, rated life of the LED L80/B10 > 50000 h, colour rendering index CRI > 90, chromaticity tolerance 2 SDCM (initial), LED hybrid technology, 3D silicone lens to reduce the proportion of scattered light, reflector with circular light distribution pattern, reflector pure aluminium 99,99% in MIRO-Silver®, segmented and faceted, exchangeable reflector unit in high-sheen black plastic, with glass cover, rotation angle 330°, swivel angle 90°, luminaire housing die-cast aluminium, powder-coated, stratosilver