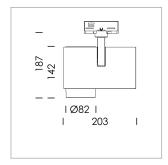

## **LUMINAIRE**

Rotation angle 330°
Swivel angle 90°
Weight 1.3 kg
Protection rating . class IP 20 . I
Luminaire colour stratosilver

## **OPTIONAL**

RAL-colours, NCS-colours (powder coating or wet spraying) on inquiry, surface alloys on inquiry, honeycomb louver

Surface-mounted luminaire with LED, rated life of the LED L80/B10 > 50000 h, chromaticity tolerance 2 SDCM (initial), LED hybrid technology, 3D silicone lens to reduce the proportion of scattered light, reflector with circular light distribution pattern, reflector pure aluminium 99,99% in MIRO-Silver®, segmented and faceted, exchangeable reflector unit in high-sheen black plastic, with glass cover, rotation angle 330°, swivel angle 90°, luminaire housing diecast aluminium, powder-coated, stratosilver