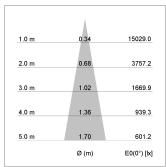

## LIGHT TECHNOLOGY

LED COB
Light colour Fish-Seafood
Luminous flux 2470 lm
System power 41 W
Luminaire Efficiency 60 lm/W
Reflector Spot
Beam angle 20°