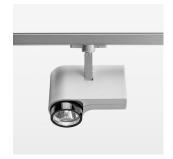

## **LUMINAIRE**

Rotation angle 330°
Swivel angle 90°
Weight 1.3 kg
Protection rating . class IP 20 . I
Luminaire colour stratosilver

## **OPTIONAL**

RAL-colours, NCS-colours (powder coating or wet spraying) on inquiry, surface alloys on inquiry, honeycomb louver

Surface-mounted luminaire with LED, rated life of the LED L80/B10 > 50000 h, chromaticity tolerance 2 SDCM (initial), LED hybrid technology, 3D silicone lens to reduce the proportion of scattered light, reflector with circular light distribution pattern, reflector pure aluminium 99,99% in MIRO-Silver®, segmented and faceted, exchangeable reflector unit in high-sheen black plastic, with glass cover, rotation angle 330°, swivel angle 90°, luminaire housing diecast aluminium, powder-coated, stratosilver