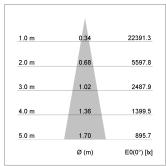

## LIGHT TECHNOLOGY

LED COB
Light colour GoldenBread
Luminous flux 3680 lm
System power 41 W
Luminaire Efficiency 90 lm/W
Reflector Spot
Beam angle 20°