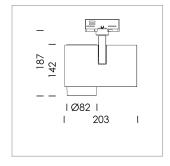

## **LUMINAIRE**

Rotation angle 330°
Swivel angle 90°
Weight 1.3 kg
Protection rating . class IP 20 . I
Luminaire colour stratosilver

## **OPTIONAL**

RAL-colours, NCS-colours (powder coating or wet spraying) on inquiry, surface alloys on inquiry, honeycomb louver

Surface-mounted luminaire with LED, rated life of the LED L80/B10 > 50000 h, chromaticity tolerance 3 SDCM (initial), LED hybrid technology, 3D silicone lens to reduce the proportion of scattered light, reflector with circular light distribution pattern, reflector pure aluminium 99,99% in MIRO-Silver®, segmented and faceted, exchangeable reflector unit in high-sheen black plastic, with glass cover, rotation angle 330°, swivel angle 90°, luminaire housing diecast aluminium, powder-coated, stratosilver