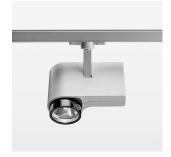

## **LUMINAIRE**

Rotation angle 330°
Swivel angle 90°
Weight 1.3 kg
Protection rating . class IP 20 . I
Luminaire colour stratosilver

## **OPTIONAL**

RAL-colours, NCS-colours (powder coating or wet spraying) on inquiry, surface alloys on inquiry, honeycomb louver

Surface-mounted luminaire with LED, rated life of the LED L80/B10 > 50000 h, chromaticity tolerance 3 SDCM (initial), LED hybrid technology, 3D silicone lens to reduce the proportion of scattered light, reflector with circular light distribution pattern, reflector pure aluminium 99,99% in MIRO-Silver®, segmented and faceted, exchangeable reflector unit in high-sheen black plastic, with glass cover, rotation angle 330°, swivel angle 90°, luminaire housing diecast aluminium, powder-coated, stratosilver