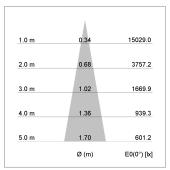

## LIGHT TECHNOLOGY

LED COB
Light colour Fish-Seafood
Luminous flux 2470 lm
System power 41 W
Luminaire Efficiency 60 lm/W
Reflector Spot
Beam angle 20°