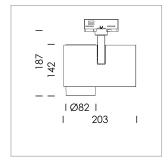

## **LUMINAIRE**

Rotation angle 330°
Swivel angle 90°
Weight 1.3 kg
Protection rating . class IP 20 . I
Luminaire colour stratowhite

## **OPTIONAL**

RAL-colours, NCS-colours (powder coating or wet spraying) on inquiry, surface alloys on inquiry, honeycomb louver

Surface-mounted luminaire with LED, rated life of the LED L80/B10 > 50000 h, chromaticity tolerance 2 SDCM (initial), LED hybrid technology, 3D silicone lens to reduce the proportion of scattered light, reflector with circular light distribution pattern, reflector pure aluminium 99,99% in MIRO-Silver®, segmented and faceted, exchangeable reflector unit in high-sheen black plastic, with glass cover, rotation angle 330°, swivel angle 90°, luminaire housing diecast aluminium, powder-coated, stratowhite