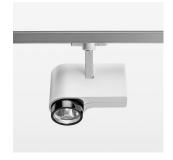

## **LUMINAIRE**

Rotation angle 330°
Swivel angle 90°
Weight 1.3 kg
Protection rating . class IP 20 . I
Luminaire colour stratowhite

## **OPTIONAL**

RAL-colours, NCS-colours (powder coating or wet spraying) on inquiry, surface alloys on inquiry, honeycomb louver

Surface-mounted luminaire with LED, rated life of the LED L80/B10 > 50000 h, chromaticity tolerance 2 SDCM (initial), LED hybrid technology, 3D silicone lens to reduce the proportion of scattered light, reflector with circular light distribution pattern, reflector pure aluminium 99,99% in MIRO-Silver®, segmented and faceted, exchangeable reflector unit in high-sheen black plastic, with glass cover, rotation angle 330°, swivel angle 90°, luminaire housing diecast aluminium, powder-coated, stratowhite