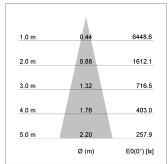

## LIGHT TECHNOLOGY

LED COB
Light colour GoldenBread
Luminous flux 1630 lm
System power 15 W
Luminaire Efficiency 109 lm/W
Reflector Medium
Beam angle 25°