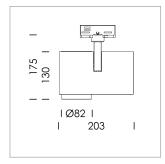

## **LUMINAIRE**

Rotation angle 330°
Swivel angle 90°
Weight 1.3 kg
Protection rating . class IP 20 . I
Luminaire colour stratosilver

## **OPTIONEEL**

RAL-colours, NCS-colours (powder coating or wet spraying) on inquiry, surface alloys on inquiry, honeycomb louver

Surface-mounted luminaire with LED, rated life of the LED L80/B10 > 50000 h, chromaticity tolerance 3 SDCM (initial), LED hybrid technology, 3D silicone lens to reduce the proportion of scattered light, reflector with circular light distribution pattern, reflector pure aluminium 99,99% in MIRO-Silver®, segmented and faceted, exchangeable reflector unit in high-sheen black plastic, with glass cover, rotation angle 330°, swivel angle 90°, luminaire housing diecast aluminium, powder-coated, stratosilver