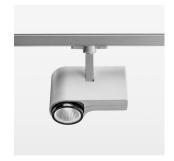

## **OPTIONEEL**

RAL-colours, NCS-colours (powder coating or wet spraying) on inquiry, surface alloys on inquiry, honeycomb louver

Surface-mounted luminaire with LED, rated life of the LED L80/B10 > 50000 h, chromaticity tolerance 3 SDCM (initial), LED hybrid technology, 3D silicone lens to reduce the proportion of scattered light, reflector with circular light distribution pattern, reflector pure aluminium 99,99% in MIRO-Silver®, segmented and faceted, exchangeable reflector unit in high-sheen black plastic, with glass cover, rotation angle 330°, swivel angle 90°, luminaire housing diecast aluminium, powder-coated, stratosilver